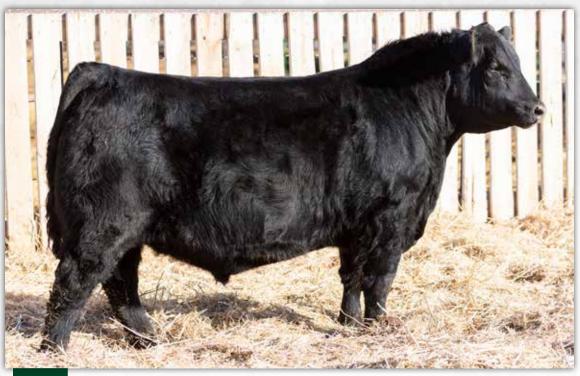

# BROOKING NEXT GENERATION 1038

## Ref BROOKING Next Generation 1038 2214748 - JSTN 38J -January 16 2021

COLEMAN CHARLO 0256 S A V BLACKCAP MAY 4136

S A F 598 BANDO 5175 S A V MADAME PRIDE 8264

HF KODIAK 5R

TLA BEAUTY 5R S A V FINAL ANSWER 0035

S A V PRESIDENT 6847 S A V AMERICA 8018 S A V MADAME PRIDE 0075

SOO LINE MOTIVE 9016 SOO LINE ROSE 1019

E A ROSE 918

E A ROSE 738 897 1399 +1.5 +73 +125 +21 +1.0 +3.0

Brooking Next Generation 1038 was the top selling bull in our 2022 bull sale at \$85,000 to Voss Angus, IA. He is a well made bull that is square hipped, possessing extra muscle shape, an attractive and smooth front end, with an ideal Angus head. With his initial calf crop on the ground he is proving to be a low birth weight SAV America son while still boasting a top 10% for weaning and yearling and top 2% for RE. His dam, Soo Line Rose 1019, is an iconic figure in the Angus breed and is highly regarded by many esteemed breeders. She has produced several notable maternal brothers to Brooking Next Generation 1038, including National, Revival, Renovation 9327, Major, Real Estate, and others. This impressive lineup of maternal brothers further demonstrates the genetic excellence and consistency of the Rose cow family.