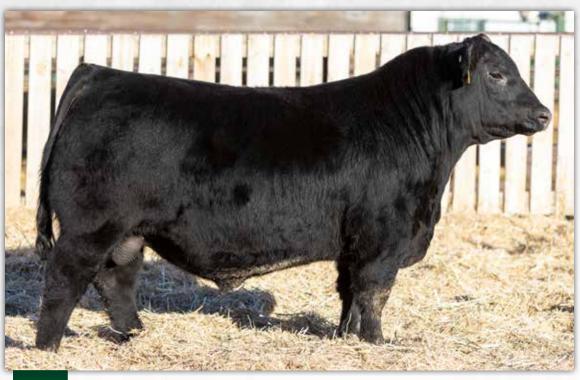

# BROOKING EMERALD 9179BULLS

Ref BROOKING Emerald 9179 2118436 - JSTN 179G - April 10, 2019

S A V RENOWN 3439 S A V RENOVATION 6822 S A V MADAME PRIDE 0151

BROOKING BANK NOTE 4040
BROOKING BEAUTY 6051
SOOLINE BEAUTY 1027

RITO 707 OF IDEAL 3407 7075 S A V BLACKCAP MAY 4136 S A V 004 DENSITY 4336 S A V MADAME PRIDE 0075

CONNEALY EARNAN 076E E A ROSE 918 S A V 004 DENSITY 4336

SOO LINE BEAUTY 1027 SA V 004 DENSITY 4336 SOO LINE BEAUTY 9041

32 891 - +5.4 +74 +134 +24 -8.0 +1.0

Brooking Emerald 9179 has consistently gained popularity throughout his career, capturing the attention of breeders at every stage. His remarkable story began with a notable sale at the historic Rose Bowl Sale, where he fetched the selling price of \$94,500. This muscular and masculine bull stands out for his deep rib shape and a bulging hip. Additionally, he possesses excellent feet, a large scrotal, and a well-balanced weight distribution from front to back, making him a sound and impressive on the move.