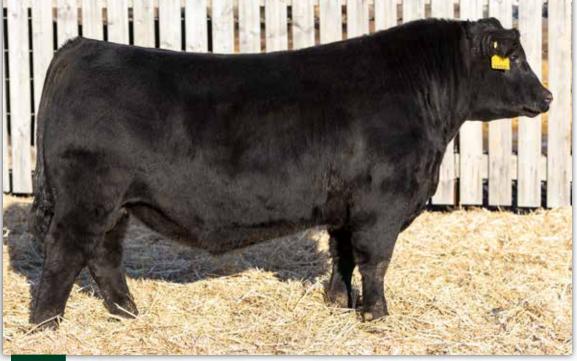

# BROOKING NEXT GENERATION 1038

## Ref BROOKING Next Generation 1038 2214748 - JSTN 38J -January 16 2021

COLEMAN CHARLO 0256 S A V BLACKCAP MAY 4136

S A F 598 BANDO 5175 S A V MADAME PRIDE 8264

HF KODIAK 5R

TLA BEAUTY 5R S A V FINAL ANSWER 0035

S A V PRESIDENT 6847 S A V AMERICA 8018 S A V MADAME PRIDE 0075

SOO LINE MOTIVE 9016 SOO LINE ROSE 1019

E A ROSE 918

E A ROSE 738 897 1399 +1.5 +73 +125 +21 +1.0 +3.0

Brooking Next Generation 1038 was the top selling bull in our 2022 bull sale at \$85,000 to Voss Angus, IA. He is a well made bull that is square hipped, possessing extra muscle shape, an attractive and smooth front end, with an ideal Angus head. With his initial calf crop on the ground he is proving to be a low birth weight SAV America son while still boasting a top 10% for weaning and yearling and top 2% for RE. His dam, Soo Line Rose 1019, is an iconic figure in the Angus breed and is highly regarded by many esteemed breeders. She has produced several notable maternal brothers to Brooking Next Generation 1038, including National, Revival, Renovation 9327, Major, Real Estate, and others. This impressive lineup of maternal brothers further demonstrates the genetic excellence and consistency of the Rose cow family.