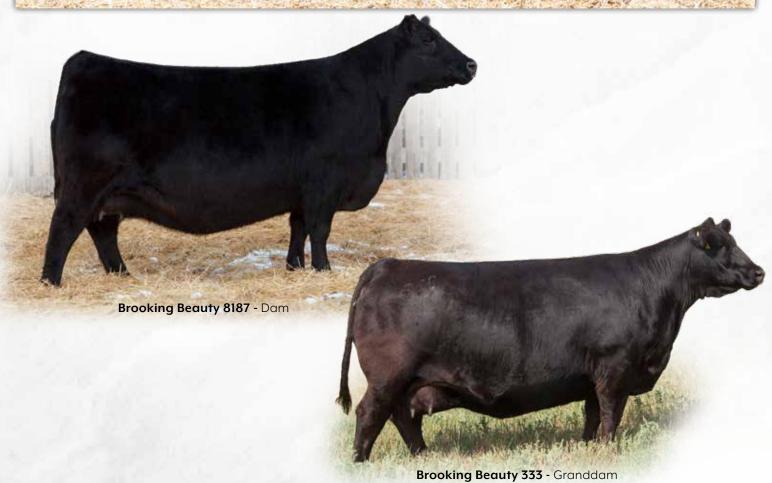

BAR-E-L NATURAL LAW 52Y BROOKING BEAUTY 8187 BROOKING BEAUTY 333 S A V RENOWN 3439 S A V MADAME PRIDE 0151 BROOKING BANK NOTE 4040 SOO LINE BEAUTY 1027

S A V BISMARCK 5682 BAR-E-L MAGNOLIA 143K S A V HARVESTOR 0338 TLA BEAUTY 6R LOTS 16-17: A pair of exceptional ET brothers will undoubtedly be a highlight of this offering. These two herd bulls epitomize the type and quality that has made Emerald one of the most sought-after sires in the entire breed. Their rib shape, width, mass, hoof quality, and attractive design are unmatched. They truly embody the definition of excellence. When you have elite cow families stacked for generations on both sides of the pedigree, you can be confident in their breeding potential. The dam of these bulls was the top seller last fall in our female sale, fetching a remarkable \$80,000 for a 1/2 interest, and she now resides at KT Ranches. She possesses an incredibly massive rib shape, a world-class ideal udder, a long front end, and is widely regarded as one of the absolute best daughters of Natural Law in existence. Furthermore, the grandam, Brooking Beauty 333, is a true production powerhouse, known for her exceptional progeny and significant contributions to the breed. These two were raised at a cooperative herd without creep and weaned late. They have done impressively well.