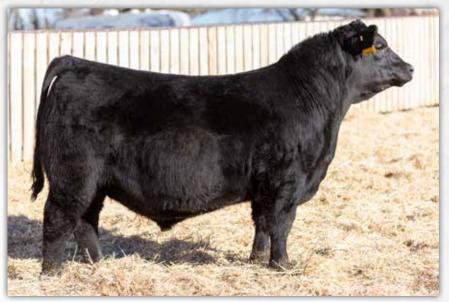

# BROOKING NEXT GENERATION 1038

## Ref BROOKING Next Generation 1038 2214748 - JSTN 38J -January 16 2021

COLEMAN CHARLO 0256 S A V BLACKCAP MAY 4136

S A F 598 BANDO 5175 S A V MADAME PRIDE 8264

HF KODIAK 5R

TLA BEAUTY 5R S A V FINAL ANSWER 0035

S A V PRESIDENT 6847 S A V AMERICA 8018 S A V MADAME PRIDE 0075

SOO LINE MOTIVE 9016 SOO LINE ROSE 1019

E A ROSE 918

E A ROSE 738 897 1399 +1.5 +73 +125 +21 +1.0 +3.0

Brooking Next Generation 1038 was the top selling bull in our 2022 bull sale at \$85,000 to Voss Angus, IA. He is a well made bull that is square hipped, possessing extra muscle shape, an attractive and smooth front end, with an ideal Angus head. With his initial calf crop on the ground he is proving to be a low birth weight SAV America son while still boasting a top 10% for weaning and yearling and top 2% for RE. His dam, Soo Line Rose 1019, is an iconic figure in the Angus breed and is highly regarded by many esteemed breeders. She has produced several notable maternal brothers to Brooking Next Generation 1038, including National, Revival, Renovation 9327, Major, Real Estate, and others. This impressive lineup of maternal brothers further demonstrates the genetic excellence and consistency of the Rose cow family.