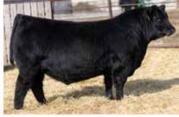

# BROOKING FREEDOM 1031

## BROOKING Freedom 1031 2215309 - JSTN 31J - January 15 2021

S A V PRESIDENT 6847 S A V AMERICA 8018 S A V MADAME PRIDE 0075

**BROOKING BANK NOTE 4040 BROOKING BEAUTY 6051** 

SOO LINE BEAUTY 1027

S A V 004 DENSITY 4336 SOO LINE BEAUTY 9041 902 1535 +5.7 +94 +155 +22 -6.0 +0.0

COLEMAN CHARLO 0256 S A V BLACKCAP MAY 4136

A F 598 BANDO 5175 S A V MADAME PRIDE 8264 CONNEALY EARNAN 076E

Brooking Feeedom 0031 was a feature and top selling bull in our 2021 bull sale to Rusylvia, Shologan and JK Bar Ranch. He is a powerfully constructed bull with a huge sweeping rib cage, huge rear end and yet still smooth from end to end. He is a maternal brother to the \$94,500 Brooking Emerald 9179. His dam Brooking Beauty 6051 epitomizes the ideal Angus female, characterized by extreme quality and impressive production. She is extremely angular, awesome uddered, great footed with a beautiful head. At our 10th anniversary female sale 5 daughters were sold for \$100,000 (1/2 interest), \$75,000 (1/2 interest), \$50,000, \$40,000, and \$25,000.