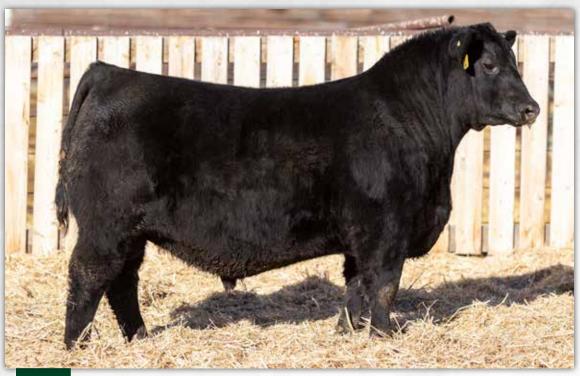

## GENERATION 1038 SO

BROOKING Next Generation 3013 2322517 - JSTN 13L - January 04 2023

S A V AMERICA 8018 BROOKING NEXT GENERATION 1038 SOO LINE ROSE 1019

**BROOKING BANK NOTE 4040 BROOKING BEAUTY 7051** 

+2.9 +72 +124 +23 -5.0 +3.0 905 1488

TERRLENE BEAUTY 35F

E A ROSE 918

S A V PRESIDENT 6847 S A V MADAME PRIDE 0075 SOO LINE MOTIVE 9016

**CONNEALY EARNAN 076E** 

E A ROSE 918 RR 7407 RAINMAKER 2154

Allow me to introduce Lot 1, Brooking Next Generation 3013. This bull has been an early favorite. He possesses an impressive amount of hip, shape, volume, mass, power, and showcases the ideal Angus head. From the moment he was born, he has stood out as an exceptional individual. Brooking Next Generation 3013 closely resembles his sire, the renowned Brooking Next Generation 1038, who was sold for an impressive \$85,000 to Voss Angus in Iowa. In addition to his sire's influence, his dam, Brooking Beauty 7051, is what we consider the ideal Angus cow. She is big-bodied, has an awesome udder, excellent feet, a beautiful Angus head, and is highly productive. She holds elite status within the Canadian Angus Association, boasting a weaning ratio of 106 on 5 calves. We are using a maternal brother, Brooking Frontline 2002, who was a top seller last year, that has some ultra exciting calves on the ground. Furthermore, the grandam of Lot 1 is the iconic TLA Beauty 6R, the matriarch of the esteemed Beauty cow family. With such a strong pedigree and outstanding physical traits, Brooking Next Generation 3013 has a bright future ahead. He embodies the potential for genetic advancement and is sure to make a significant impact.

**Brooking Beauty 7051** - Dam

**Brooking Frontline 2002** Maternal Brother

**Brooking Dream Walker 1068** Maternal Brother