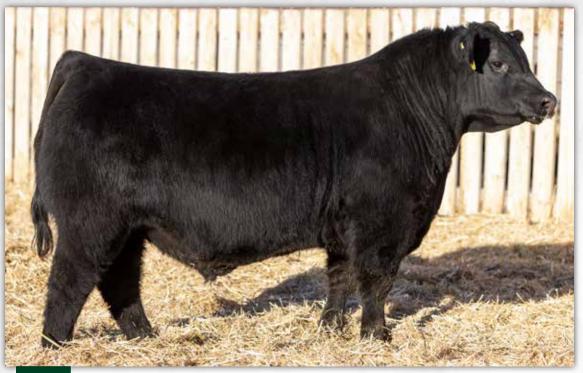

# BROONEXT GENERATION 1038 SONS ULLS

BROOKING Next Generation 3015 2322592 - JSTN 15L -January 05 2023

S A V AMERICA 8018 BROOKING NEXT GENERATION 1038 SOO LINE ROSE 1019

S A V PRESIDENT 6847 S A V MADAME PRIDE 0075 SOO LINE MOTIVE 9016 E A ROSE 918

BROOKING BANK NOTE 4040
BROOKING ROSILLA 6038
BROOKING ROSILLA 4032

CONNEALY EARNAN 076E E A ROSE 918 SOO LINE MOTIVE 9016 BROOKING ROSILLA 225

BROOKING ROSILLA 4032

BROOKING ROSILLA 225
WW YW Milk CE MCE
71 +121 +22 -2.0 +2.0

A favorite herdsire prospect of the entire offering, this impressive individual embodies a combination of quality and balance. One cannot help but admire his strong head, character, masculinity, his muscular hip and smooth movement. His dam, Brooking Rosilla 6038, exemplifies the ideal cow for us. With her moderate frame, excellent udder, great feet, gentle temperament, and overall look, she sets a high standard. Moreover, her remarkable productivity has earned her premier status with the CAA, further reinforcing her quality. Maternal sisters have sold to Bar-E-L Angus, Golden Oak, Compass and Bohrson's as well as two daughters retained in the herd.