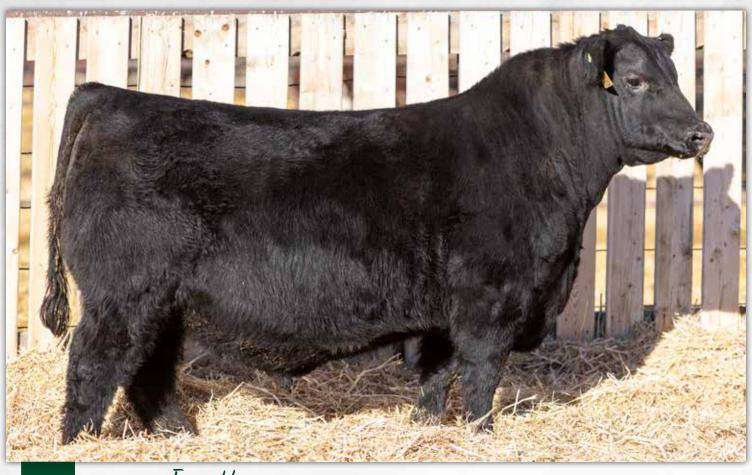

# BROOKING EMERALD 9179BULLS

Ref BROOKING Emerald 9179 2118436 - JSTN 179G - April 10, 2019

S A V RENOWN 3439 S A V RENOVATION 6822 S A V MADAME PRIDE 0151

BROOKING BANK NOTE 4040
BROOKING BEAUTY 6051
SOOLINE BEAUTY 1027

32 891 - +5.4 +74 +134 +24 -8.0 +1.0

Brooking Emerald 9179 has consistently gained popularity throughout his career, capturing the attention of breeders at every stage. His remarkable story began with a notable sale at the historic Rose Bowl Sale, where he fetched the selling price of \$94,500. This muscular and masculine bull stands out for his deep rib shape and a bulging hip. Additionally, he possesses excellent feet, a large scrotal, and a well-balanced weight distribution from front to back, making him a sound and impressive on the move.