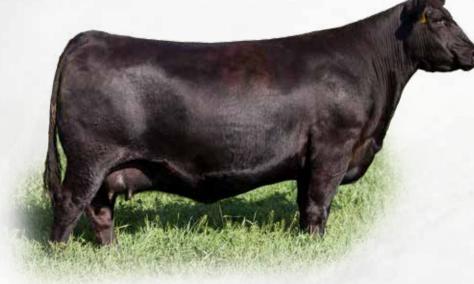

eme quality and impressive production. The industry was abuzz with excitement during our 10th anniversary female sale, as her impressive daughters fetched extraordinary prices. Her daughters sold for \$100,000 (½ interest), \$75,000 (½ interest), \$50,000, \$40,000, and \$25,000. In fact, the average selling price of the daughters of Emerald we have sold in our female sale over the past two years has been nearly \$40,000, including the two high sellers at \$80,000 and \$75,000.

His progeny's incredible quality is setting a new standard for type and kind. This is a testament to the enduring legacy that Emerald will leave in the pedigrees of great cattle for generations to come. His semen is not on the open market and one of the only ways to acquire his genetics is through direct progeny.



**Brooking Beauty 6051** - Dam

# BROOKING EMERALD 9179BULLS



**Brooking Beauty 1266** \$100,000 ½ interest mat. sister sold to Steven Knutson and Rideau Angus



Brooking Beauty 1197 \$40,000 full sister sold to Canadian Donors, Oberle Circle 7 and Grass Roots Ranch



**Brooking Beauty 1043** \$75,000 ½ interest mat. sister sold to ZWT Ranch



**Brooking Beauty 3068**Daughter of Emerald



**KCH Rose 312**Daughter of Emerald



**Grass Roots APH Beauty 335**Daughter of Emerald



**Brooking Freedom 1031**Maternal Sib to Emerald



**2023 Senior Heifer Calf Champion**Daughter of Emerald



**2023 Int Heifer Calf Champion**Daughter of Emerald

# BROOEMERALD 9179 FULL BROTHERS ULLS



BROOKING *Emerald* 3054 2322583 - JSTN 54L -January 12 2023

W Adj.WW Adj.YW BW WW YW Milk CE MCE

86