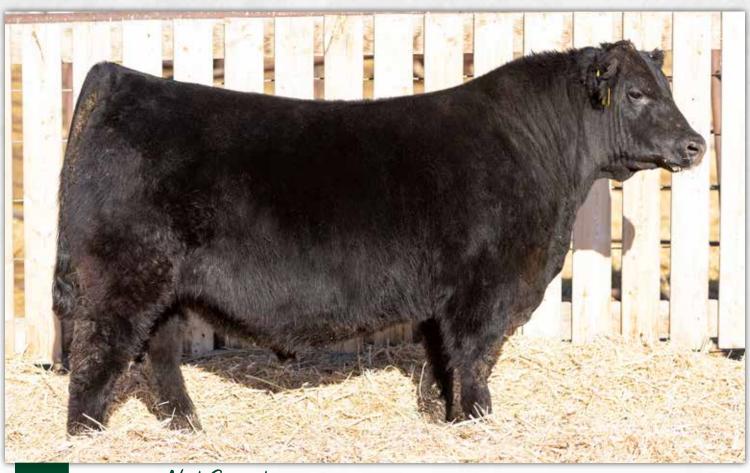

# BROOKING NEXT GENERATION 1038

## Ref BROOKING Next Generation 1038 2214748 - JSTN 38J -January 16 2021

COLEMAN CHARLO 0256 S A V BLACKCAP MAY 4136

S A F 598 BANDO 5175 S A V MADAME PRIDE 8264

HF KODIAK 5R

TLA BEAUTY 5R S A V FINAL ANSWER 0035

S A V PRESIDENT 6847 S A V AMERICA 8018 S A V MADAME PRIDE 0075

SOO LINE MOTIVE 9016 SOO LINE ROSE 1019

E A ROSE 918

E A ROSE 738 897 1399 +1.5 +73 +125 +21 +1.0 +3.0

Brooking Next Generation 1038 was the top selling bull in our 2022 bull sale at \$85,000 to Voss Angus, IA. He is a well made bull that is square hipped, possessing extra muscle shape, an attractive and smooth front end, with an ideal Angus head. With his initial calf crop on the ground he is proving to be a low birth weight SAV America son while still boasting a top 10% for weaning and yearling and top 2% for RE. His dam, Soo Line Rose 1019, is an iconic figure in the Angus breed and is highly regarded by many esteemed breeders. She has produced several notable maternal brothers to Brooking Next Generation 1038, including National, Revival, Renovation 9327, Major, Real Estate, and others. This impressive lineup of maternal brothers further demonstrates the genetic excellence and consistency of the Rose cow family.