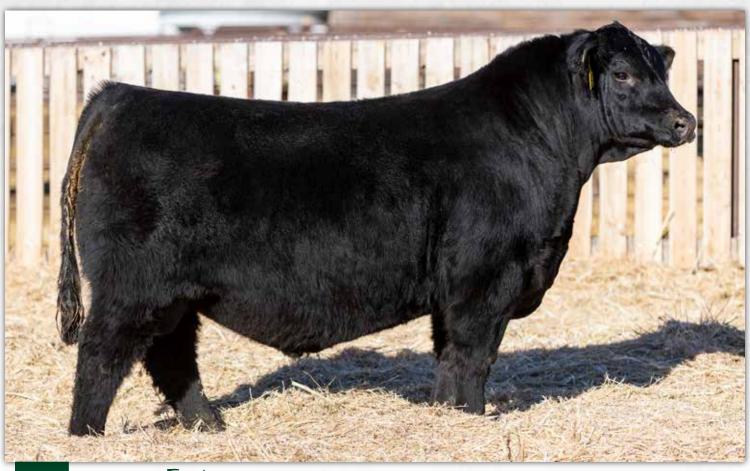

# BROOKING FREEDOM 1031

## BROOKING Freedom 1031 2215309 - JSTN 31J - January 15 2021

S A V PRESIDENT 6847 S A V AMERICA 8018 S A V MADAME PRIDE 0075

**BROOKING BANK NOTE 4040 BROOKING BEAUTY 6051** 

SOO LINE BEAUTY 1027

S A V 004 DENSITY 4336 SOO LINE BEAUTY 9041 902 1535 +5.7 +94 +155 +22 -6.0 +0.0

COLEMAN CHARLO 0256 S A V BLACKCAP MAY 4136

A F 598 BANDO 5175 S A V MADAME PRIDE 8264 CONNEALY EARNAN 076E

Brooking Feeedom 0031 was a feature and top selling bull in our 2021 bull sale to Rusylvia, Shologan and JK Bar Ranch. He is a powerfully constructed bull with a huge sweeping rib cage, huge rear end and yet still smooth from end to end. He is a maternal brother to the \$94,500 Brooking Emerald 9179. His dam Brooking Beauty 6051 epitomizes the ideal Angus female, characterized by extreme quality and impressive production. She is extremely angular, awesome uddered, great footed with a beautiful head. At our 10th anniversary female sale 5 daughters were sold for \$100,000 (1/2 interest), \$75,000 (1/2 interest), \$50,000, \$40,000, and \$25,000.