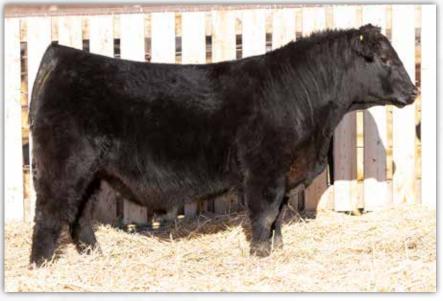

Recommended for heifers. A herd builder right here. You will want to keep every single daughter he sires. As solid as you can make one best describes Brooking Renovation 3115. He is a no-holes solid dude. It's a magic combination of Renovation x Motive, a mating that consecutively produces exceptional progeny. Every daughter we have of that combination is absolutely a dream to have in a breeding program. They especially have extremely good udders.

BROOKING Renovation 3115 2309170 - JSTN 115L -January 22 2023

S A V RENOWN 3439 S A V RENOVATION 6822 S A V MADAME PRIDE 0151

SOO LINE MOTIVE 9016 BROOKING LASSIE 7112 **BROOKING LASSIE 378** 

RITO 707 OF IDEAL 3407 7075 S A V BLACKCAP MAY 4136 S A V 004 DENSITY 4336 S A V MADAME PRIDE 0075 HF KODIAK 5R