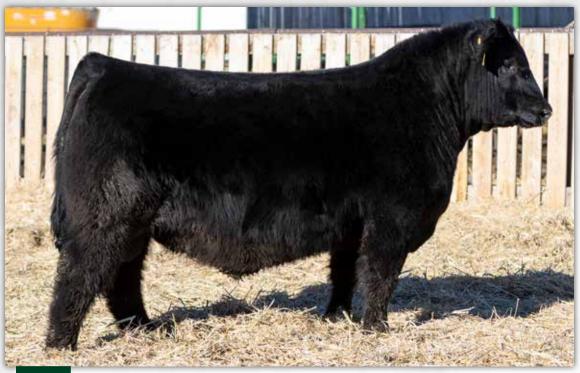

#### **BEST ANSWER 800**

#### LFE Best Answer 800H

2237628 - LFE 800H -December 16 2020

SITZ TRAVELER 8180 **S A V FINAL ANSWER 0035** S A V EMULOUS 8145

COLEMAN BRAVO 6313 LFE BA CHINOOK 627F

LFE BA CHINOOK 2183D

873 | 1475 | +0.0 | +63 | +109 | +37 | +9.0 | +9.0

G D A R TRAVELER 71 SITZ EVERELDA ENTENSE 1137 BON VIEW BANDO 598

S A V SKY EMULOUS 2124 COLEMAN CHARLO 0256

COLEMAN DONNA 714 S A V RENOWN 3439

LFE BA CHINOOK 2061B

LFE Best Answer 800H holds the position of being a resident herdsire here at Brooking. He sold for an impressive \$50,000 at the Lewis Farms bull sale in 2022, solidifying his status of quality. As a son of the renowned Final Answer, he embodies the qualities and traits that breeders have eagerly awaited.