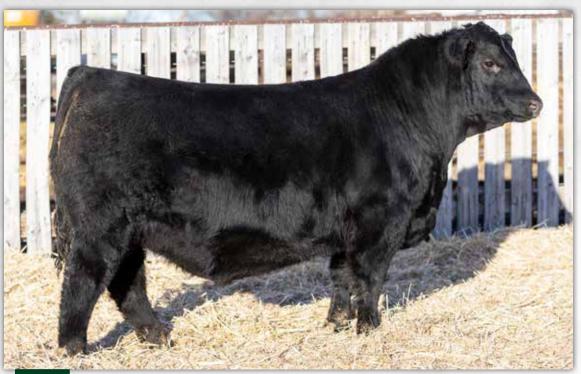

# BROOKING NEXT GENERATION 1038

## Ref BROOKING Next Generation 1038 2214748 - JSTN 38J -January 16 2021

COLEMAN CHARLO 0256 S A V BLACKCAP MAY 4136

S A F 598 BANDO 5175 S A V MADAME PRIDE 8264

HF KODIAK 5R

TLA BEAUTY 5R S A V FINAL ANSWER 0035

S A V PRESIDENT 6847 S A V AMERICA 8018 S A V MADAME PRIDE 0075

SOO LINE MOTIVE 9016 SOO LINE ROSE 1019

E A ROSE 918

E A ROSE 738 897 1399 +1.5 +73 +125 +21 +1.0 +3.0

Brooking Next Generation 1038 was the top selling bull in our 2022 bull sale at \$85,000 to Voss Angus, IA. He is a well made bull that is square hipped, possessing extra muscle shape, an attractive and smooth front end, with an ideal Angus head. With his initial calf crop on the ground he is proving to be a low birth weight SAV America son while still boasting a top 10% for weaning and yearling and top 2% for RE. His dam, Soo Line Rose 1019, is an iconic figure in the Angus breed and is highly regarded by many esteemed breeders. She has produced several notable maternal brothers to Brooking Next Generation 1038, including National, Revival, Renovation 9327, Major, Real Estate, and others. This impressive lineup of maternal brothers further demonstrates the genetic excellence and consistency of the Rose cow family.