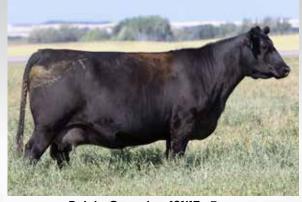

## Ref BROOKING Next Generation 1038 2214748 - JSTN 38J -January 16 2021

COLEMAN CHARLO 0256 S A V BLACKCAP MAY 4136

S A F 598 BANDO 5175 S A V MADAME PRIDE 8264

HF KODIAK 5R

TLA BEAUTY 5R S A V FINAL ANSWER 0035

S A V PRESIDENT 6847 S A V AMERICA 8018 S A V MADAME PRIDE 0075

SOO LINE MOTIVE 9016 SOO LINE ROSE 1019

E A ROSE 918

E A ROSE 738 897 1399 +1.5 +73 +125 +21 +1.0 +3.0

Brooking Next Generation 1038 was the top selling bull in our 2022 bull sale at \$85,000 to Voss Angus, IA. He is a well made bull that is square hipped, possessing extra muscle shape, an attractive and smooth front end, with an ideal Angus head. With his initial calf crop on the ground he is proving to be a low birth weight SAV America son while still boasting a top 10% for weaning and yearling and top 2% for RE. His dam, Soo Line Rose 1019, is an iconic figure in the Angus breed and is highly regarded by many esteemed breeders. She has produced several notable maternal brothers to Brooking Next Generation 1038, including National, Revival, Renovation 9327, Major, Real Estate, and others. This impressive lineup of maternal brothers further demonstrates the genetic excellence and consistency of the Rose cow family.

SOO Line Rose 1019 - Dam

EA Rose 918 Granddam

**Brooking Rose 3011** Daughter