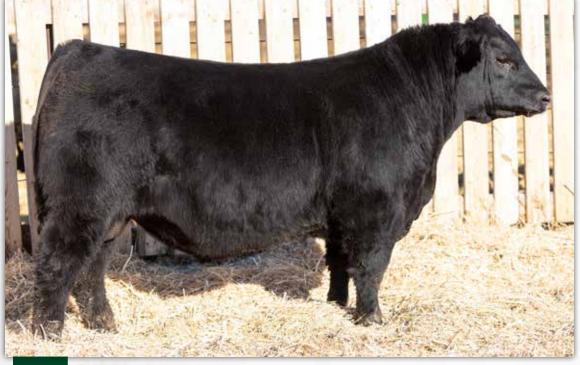

# **GENERATION 1038 SONS**

BROOKING Next Generation 3124 2309498 - JSTN 124L -January 24 2023

S A V PRESIDENT 6847 S A V MADAME PRIDE 0075 SOO LINE MOTIVE 9016 E A ROSE 918

S A V AMERICA 8018 BROOKING NEXT GENERATION 1038 SOO LINE ROSE 1019

Recommended for heifers. We sure like the type and kind Brooking Next Generation 2124 exhibits. He has an attractive head and appearance in his front end, he is straight topped, square hipped, soft haired, and smooth made. We really see a lot of Rose 1019 in these Next Generation sons. His dam Brooking Royal Lass 0142 is a bigger framed Renovation daughter who is angular made, nice uddered and big ribbed.