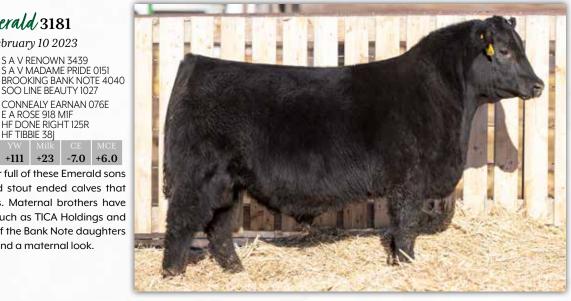

## BROOKING Emerald 3181

2312254 - JSTN 181L -February 10 2023

S A V RENOWN 3439

S A V MADAME PRIDE 0151

SOO LINE BEAUTY 1027 **CONNEALY EARNAN 076E** 

E A ROSE 918 MIF

HF DONE RIGHT 125R

S A V RENOVATION 6822 BROOKING EMERALD 9179 **BROOKING BEAUTY 6051** 

**BROOKING BANK NOTE 4040 BROOKING TIBBIE 6012** 

| THE TIBBLE 1211 |        |        | HF TIBBIE 38 |     |      |      |      |      |
|-----------------|--------|--------|--------------|-----|------|------|------|------|
|                 | Adj.WW | Adj.YW | BW           | WW  | YW   | Milk |      | MCE  |
| 90              | 765    | 1327   | +5.1         | +62 | +111 | +23  | -7.0 | +6.0 |

Might be a good idea to load a trailer full of these Emerald sons and raise a group of attractive and stout ended calves that will be the envy of your neighbours. Maternal brothers have consistently sold to top operations such as TICA Holdings and KMK Cattle. The dam is very typical of the Bank Note daughters having excellent feet, a good udder and a maternal look.