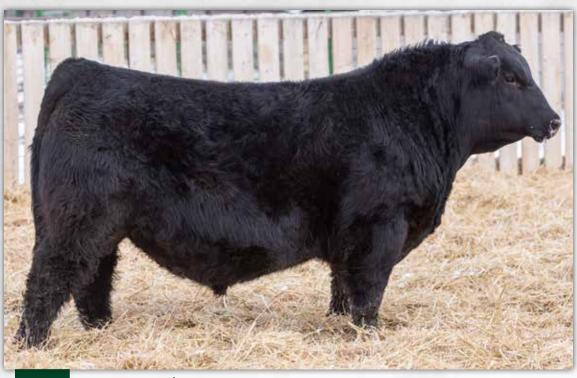

# BROOKING NEXT GENERATION 1038

## Ref BROOKING Next Generation 1038 2214748 - JSTN 38J -January 16 2021

COLEMAN CHARLO 0256 S A V BLACKCAP MAY 4136

S A F 598 BANDO 5175 S A V MADAME PRIDE 8264

HF KODIAK 5R

TLA BEAUTY 5R S A V FINAL ANSWER 0035

S A V PRESIDENT 6847 S A V AMERICA 8018 S A V MADAME PRIDE 0075

SOO LINE MOTIVE 9016 SOO LINE ROSE 1019

E A ROSE 918

E A ROSE 738 897 1399 +1.5 +73 +125 +21 +1.0 +3.0

Brooking Next Generation 1038 was the top selling bull in our 2022 bull sale at \$85,000 to Voss Angus, IA. He is a well made bull that is square hipped, possessing extra muscle shape, an attractive and smooth front end, with an ideal Angus head. With his initial calf crop on the ground he is proving to be a low birth weight SAV America son while still boasting a top 10% for weaning and yearling and top 2% for RE. His dam, Soo Line Rose 1019, is an iconic figure in the Angus breed and is highly regarded by many esteemed breeders. She has produced several notable maternal brothers to Brooking Next Generation 1038, including National, Revival, Renovation 9327, Major, Real Estate, and others. This impressive lineup of maternal brothers further demonstrates the genetic excellence and consistency of the Rose cow family.