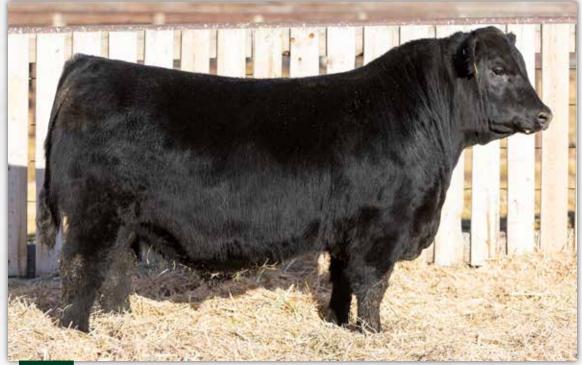

ow with beautiful udders. This comes as no surprise considering the Madame Pride cow family behind him. His dam is an ideal Angus female. She is moderate framed, stout, wedge shaped, angular fronted and has an absolute perfect udder. The magnificent grandam is the famous SAV Madame Pride 0075 generating \$5.4 million in revenue. He is a breed impacting sire that we will heavily build our program with.

Ref SAV Renovation 6822
1963240 - IMP 6822D - January 28 2016

+3.0 +66 +122 +19 +3.0 +3.0

RITO 707 OF IDEAL 3407 7075 S A V RENOWN 3439 S A V BLACKCAP MAY 41361

S A V 004 DENSITY 4336 S A V MADAME PRIDE0151 S A V MADAME PRIDE 0075 R R RITO 707 IDEAL 3407 OF 1418 076 S A V 8180 TRAVELER 004 S A V MAY 2397 S A V 8180 TRAVELER 004 S A V MAY 7238 S A F 598 BANDO 5175 S A V MADAME PRIDE 8264



Recommended for heifers. A herd builder right here. You will want to keep every single daughter he sires. As solid as you can make one best describes Brooking Renovation 3115. He is a no-holes solid dude. It's a magic combination of Renovation x Motive, a mating that consecutively produces exceptional progeny. Every daughter we have of that combination is absolutely a dream to have in a breeding program. They especially have extremely good udders.

BROOKING Renovation 3115 2309170 - JSTN 115L -January 22 2023

S A V RENOWN 3439 S A V RENOVATION 6822 S A V MADAME PRIDE 0151

SOO LINE MOTIVE 9016 BROOKING LASSIE 7112 **BROOKING LASSIE 378** 

RITO 707 OF IDEAL 3407 7075 S A V BLACKCAP MAY 4136 S A V 004 DENSITY 4336 S A V MADAME PRIDE 0075 HF KODIAK 5R

TLA BEAUTY 5R WIWA CREEK MONARCH 53'