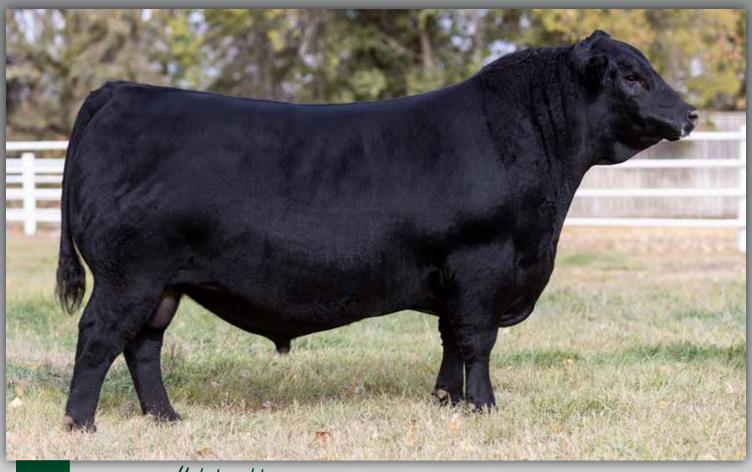

# BROOKING FREEDOM 1031

## BROOKING Freedom 1031 2215309 - JSTN 31J - January 15 2021

S A V PRESIDENT 6847 S A V AMERICA 8018 S A V MADAME PRIDE 0075

**BROOKING BANK NOTE 4040 BROOKING BEAUTY 6051** 

SOO LINE BEAUTY 1027

S A V 004 DENSITY 4336 SOO LINE BEAUTY 9041 902 1535 +5.7 +94 +155 +22 -6.0 +0.0

COLEMAN CHARLO 0256 S A V BLACKCAP MAY 4136

A F 598 BANDO 5175 S A V MADAME PRIDE 8264 CONNEALY EARNAN 076E

Brooking Feeedom 0031 was a feature and top selling bull in our 2021 bull sale to Rusylvia, Shologan and JK Bar Ranch. He is a powerfully constructed bull with a huge sweeping rib cage, huge rear end and yet still smooth from end to end. He is a maternal brother to the \$94,500 Brooking Emerald 9179. His dam Brooking Beauty 6051 epitomizes the ideal Angus female, characterized by extreme quality and impressive production. She is extremely angular, awesome uddered, great footed with a beautiful head. At our 10th anniversary female sale 5 daughters were sold for \$100,000 (1/2 interest), \$75,000 (1/2 interest), \$50,000, \$40,000, and \$25,000.