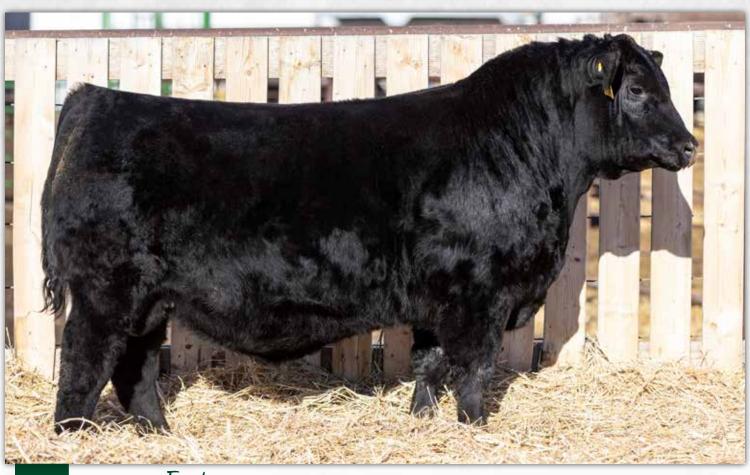

## GENERATION 1038 SO

BROOKING Next Generation 3013 2322517 - JSTN 13L - January 04 2023

S A V AMERICA 8018 BROOKING NEXT GENERATION 1038 SOO LINE ROSE 1019

**BROOKING BANK NOTE 4040 BROOKING BEAUTY 7051** 

+2.9 +72 +124 +23 -5.0 +3.0 905 1488

TERRLENE BEAUTY 35F

E A ROSE 918

S A V PRESIDENT 6847 S A V MADAME PRIDE 0075 SOO LINE MOTIVE 9016

**CONNEALY EARNAN 076E** 

E A ROSE 918 RR 7407 RAINMAKER 2154

Allow me to introduce Lot 1, Brooking Next Generation 3013. This bull has been an early favorite. He possesses an impressive amount of hip, shape, volume, mass, power, and showcases the ideal Angus head. From the moment he was born, he has stood out as an exceptional individual. Brooking Next Generation 3013 closely resembles his sire, the renowned Brooking Next Generation 1038, who was sold for an impressive \$85,000 to Voss Angus in Iowa. In addition to his sire's influence, his dam, Brooking Beauty 7051, is what we consider the ideal Angus cow. She is big-bodied, has an awesome udder, excellent feet, a beautiful Angus head, and is highly productive. She holds elite status within the Canadian Angus Association, boasting a weaning ratio of 106 on 5 calves. We are using a maternal brother, Brooking Frontline 2002, who was a top seller last year, that has some ultra exciting calves on the ground. Furthermore, the grandam of Lot 1 is the iconic TLA Beauty 6R, the matriarch of the esteemed Beauty cow family. With such a strong pedigree and outstanding physical traits, Brooking Next Generation 3013 has a bright future ahead. He embodies the potential for genetic advancement and is sure to make a significant impact.

**Brooking Beauty 7051** - Dam

**Brooking Frontline 2002** Maternal Brother

**Brooking Dream Walker 1068** Maternal Brother