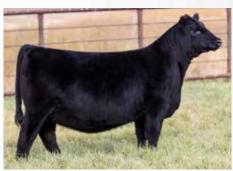

# BROOKING EMERALD 9179BULLS

Ref BROOKING Emerald 9179 2118436 - JSTN 179G - April 10, 2019

S A V RENOWN 3439 S A V RENOVATION 6822 S A V MADAME PRIDE 0151

BROOKING BANK NOTE 4040
BROOKING BEAUTY 6051
SOOLINE BEAUTY 1027

RITO 707 OF IDEAL 3407 7075 S A V BLACKCAP MAY 4136 S A V 004 DENSITY 4336 S A V MADAME PRIDE 0075

CONNEALY EARNAN 076E E A ROSE 918 S A V 004 DENSITY 4336

SOO LINE BEAUTY 1027 SA V 004 DENSITY 4336 SOO LINE BEAUTY 9041

32 891 - +5.4 +74 +134 +24 -8.0 +1.0

Brooking Emerald 9179 has consistently gained popularity throughout his career, capturing the attention of breeders at every stage. His remarkable story began with a notable sale at the historic Rose Bowl Sale, where he fetched the selling price of \$94,500. This muscular and masculine bull stands out for his deep rib shape and a bulging hip. Additionally, he possesses excellent feet, a large scrotal, and a well-balanced weight distribution from front to back, making him a sound and impressive on the move.