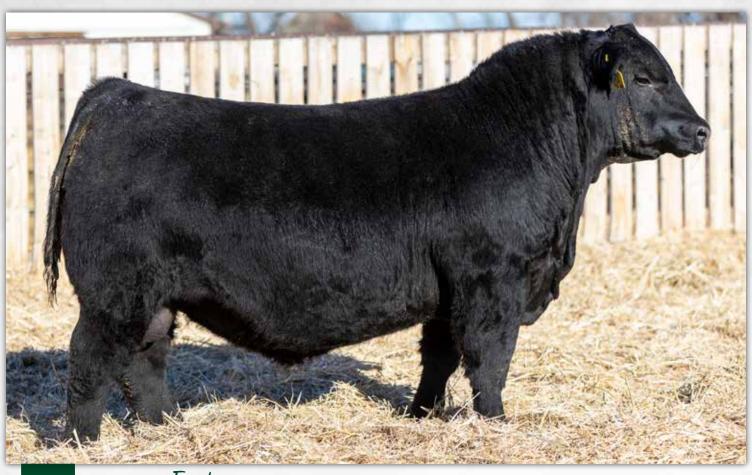

# BROOKING NEXT GENERATION 1038

## Ref BROOKING Next Generation 1038 2214748 - JSTN 38J -January 16 2021

COLEMAN CHARLO 0256 S A V BLACKCAP MAY 4136

S A F 598 BANDO 5175 S A V MADAME PRIDE 8264

HF KODIAK 5R

TLA BEAUTY 5R S A V FINAL ANSWER 0035

S A V PRESIDENT 6847 S A V AMERICA 8018 S A V MADAME PRIDE 0075

SOO LINE MOTIVE 9016 SOO LINE ROSE 1019

E A ROSE 918

E A ROSE 738 897 1399 +1.5 +73 +125 +21 +1.0 +3.0

Brooking Next Generation 1038 was the top selling bull in our 2022 bull sale at \$85,000 to Voss Angus, IA. He is a well made bull that is square hipped, possessing extra muscle shape, an attractive and smooth front end, with an ideal Angus head. With his initial calf crop on the ground he is proving to be a low birth weight SAV America son while still boasting a top 10% for weaning and yearling and top 2% for RE. His dam, Soo Line Rose 1019, is an iconic figure in the Angus breed and is highly regarded by many esteemed breeders. She has produced several notable maternal brothers to Brooking Next Generation 1038, including National, Revival, Renovation 9327, Major, Real Estate, and others. This impressive lineup of maternal brothers further demonstrates the genetic excellence and consistency of the Rose cow family.