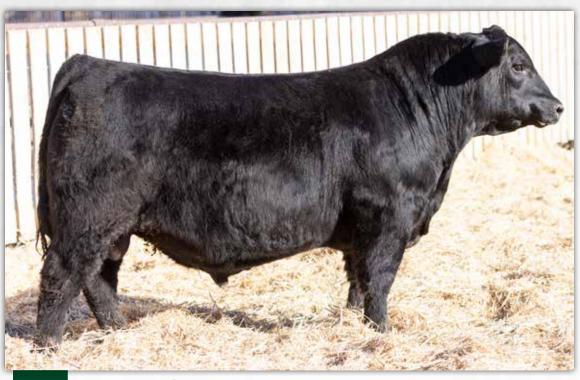

# BROONEXT GENERATION 1038 SONS ULLS

BROOKING Next Generation 3015 2322592 - JSTN 15L -January 05 2023

S A V AMERICA 8018 BROOKING NEXT GENERATION 1038 SOO LINE ROSE 1019

S A V PRESIDENT 6847 S A V MADAME PRIDE 0075 SOO LINE MOTIVE 9016 E A ROSE 918

BROOKING BANK NOTE 4040
BROOKING ROSILLA 6038
BROOKING ROSILLA 4032

CONNEALY EARNAN 076E E A ROSE 918 SOO LINE MOTIVE 9016 BROOKING ROSILLA 225

BROOKING ROSILLA 4032

BROOKING ROSILLA 225
WW YW Milk CE MCE
71 +121 +22 -2.0 +2.0

A favorite herdsire prospect of the entire offering, this impressive individual embodies a combination of quality and balance. One cannot help but admire his strong head, character, masculinity, his muscular hip and smooth movement. His dam, Brooking Rosilla 6038, exemplifies the ideal cow for us. With her moderate frame, excellent udder, great feet, gentle temperament, and overall look, she sets a high standard. Moreover, her remarkable productivity has earned her premier status with the CAA, further reinforcing her quality. Maternal sisters have sold to Bar-E-L Angus, Golden Oak, Compass and Bohrson's as well as two daughters retained in the herd.