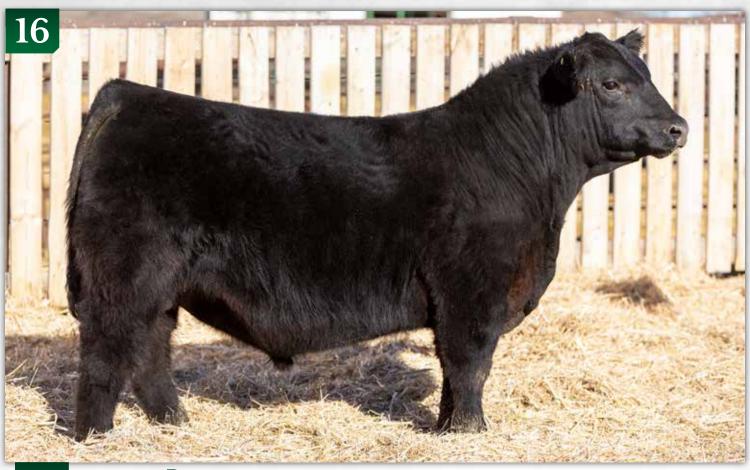

oking rascal. He has all the attractive looks and high quality structure courtesy of his sire and the added substance of bone, great hair, huge fluffy ears and big rib cage from his maternal line. His dam is a big bodied, easy fleshing female with good big feet and obvious production. The grandam is the famed Brooking Countess 7077 who originally sold to Dusty Rose and now resides at KT Ranches. Brooking Countess 7077 was a massive and structurally impressive female who achieved the supreme champion title at both Farmfair and Agribition, solidifying her reputation as an exceptional female.



**Brooking Countess 7077** - Granddam



**Brooking Countess 7077** Granddam Supreme at Farmfair Granddam Supreme at Agribition



**Brooking Countess 7077** 

# BROOEMERALD 9179 FULL BROTHERS UILLS



16 BROOKING Emerald 3198 2351328 - JSTN 198L - February 16 2023

i WW Adi YW BW WW YW Milk CF MCF

BW Adj.WW Adj.YW BW WW YW Milk CE MCE 92 801 1321 +4.0 +72 +126 +27 -1.0 +5.0

17 BROOKING Emerald 3200 2351115 - JSTN 200L - February 18 2023

BW Adj.WW Adj.YW BW WW YW Milk CE MCE 82 818 1421 +4.0 +72 +126 +27 -1.0 +5.0

S A V RENOVATION 6822 BROOKING EMERALD 9179 BROOKING BEAUTY 6051

BAR-E-L NATURAL LAW 52Y BROOKING BEAUTY 8187 BROOKING BEAUTY 333 S A V RENOWN 3439 S A V MADAME PRIDE 0151 BROOKING BANK NOTE 4040 SOO LINE BEAUTY 1027

S A V BISMARCK 5682 BAR-E-L MAGNOLIA 143K S A V HARVESTOR 0338 TLA BEAUTY 6R LOTS 16-17: A pair of exceptional ET brothers will undoubtedly be a highlight of this offering. These two herd bulls epitomize the type and quality that has made Emerald one of the