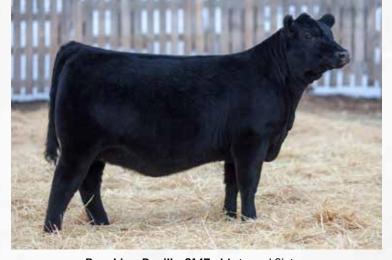

SE 918 SOO LINE MOTIVE 9016 BROOKING ROSILLA 225

BROOKING ROSILLA 4032

BROOKING ROSILLA 225
WW YW Milk CE MCE
71 +121 +22 -2.0 +2.0

A favorite herdsire prospect of the entire offering, this impressive individual embodies a combination of quality and balance. One cannot help but admire his strong head, character, masculinity, his muscular hip and smooth movement. His dam, Brooking Rosilla 6038, exemplifies the ideal cow for us. With her moderate frame, excellent udder, great feet, gentle temperament, and overall look, she sets a high standard. Moreover, her remarkable productivity has earned her premier status with the CAA, further reinforcing her quality. Maternal sisters have sold to Bar-E-L Angus, Golden Oak, Compass and Bohrson's as well as two daughters retained in the herd.

+2.9



**Brooking Rosilla 0147** - Maternal Sister

# **GENERATION 1038 SONS**



BROOKING Next Generation 3124 2309498 - JSTN 124L -January 24 2023

S A V PRESIDENT 6847 S A V MADAME PRIDE 0075 SOO LINE MOTIVE 9016 E A ROSE 918

S A V AMERICA 8018 BROOKING NEXT GENERATION 1038 SOO LINE ROSE 1019

Recommended for heifers. We sure like the type and kind Brooking Next Generation 2124 exhibits. He has an attractive head and appearance in his front end, he is straight topped, square hipped, soft haired, and smooth made. We really see a lot of Rose 1019 in these Next Generation sons. His dam Brooking Royal Lass 0142 is a bigger framed Renovation daughter who is angular made, nice uddered and big ribbed.



# NEXT GENERATION 1038 SONS



Recommended for heifers. If you prioritize the strength of cow