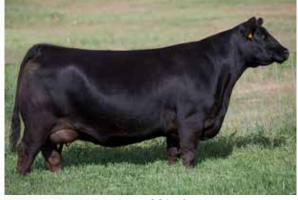

# BROOKING EMERALD 9179BULLS

Ref BROOKING Emerald 9179 2118436 - JSTN 179G - April 10, 2019

S A V RENOWN 3439 S A V RENOVATION 6822 S A V MADAME PRIDE 0151

BROOKING BANK NOTE 4040
BROOKING BEAUTY 6051
SOOLINE BEAUTY 1027

32 891 - +5.4 +74 +134 +24 -8.0 +1.0

Brooking Emerald 9179 has consistently gained popularity throughout his career, capturing the attention of breeders at every stage. His remarkable story began with a notable sale at the historic Rose Bowl Sale, where he fetched the selling price of \$94,500. This muscular and masculine bull stands out for his deep rib shape and a bulging hip. Additionally, he possesses excellent feet, a large scrotal, and a well-balanced weight distribution from front to back, making him a sound and impressive on the move.

Brooking Emerald 9179's dam, the remarkable Brooking Beauty 6051,

epitomizes the ideal Angus female, characterized by extreme quality and impressive production. The industry was abuzz with excitement during our 10th anniversary female sale, as her impressive daughters fetched extraordinary prices. Her daughters sold for \$100,000 (½ interest), \$75,000 (½ interest), \$50,000, \$40,000, and \$25,000. In fact, the average selling price of the daughters of Emerald we have sold in our female sale over the past two years has been nearly \$40,000, including the two high sellers at \$80,000 and \$75,000.