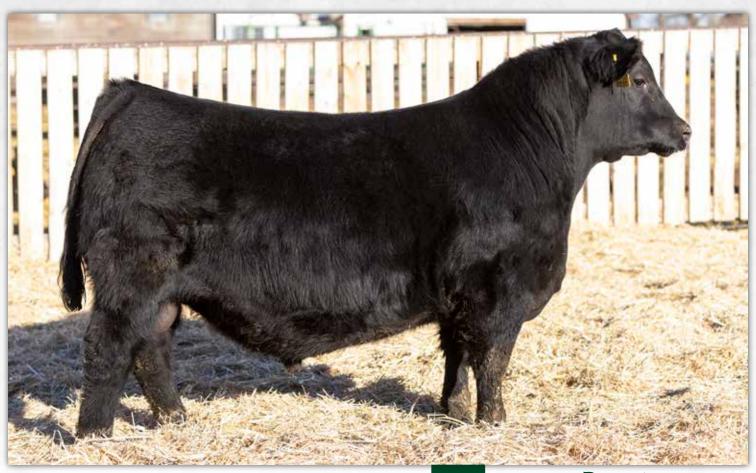

## BROOKING Freedom 1031 2215309 - JSTN 31J - January 15 2021

S A V PRESIDENT 6847 S A V AMERICA 8018 S A V MADAME PRIDE 0075

**BROOKING BANK NOTE 4040 BROOKING BEAUTY 6051** 

SOO LINE BEAUTY 1027

S A V 004 DENSITY 4336 SOO LINE BEAUTY 9041 902 1535 +5.7 +94 +155 +22 -6.0 +0.0

COLEMAN CHARLO 0256 S A V BLACKCAP MAY 4136

A F 598 BANDO 5175 S A V MADAME PRIDE 8264 CONNEALY EARNAN 076E

Brooking Feeedom 0031 was a feature and top selling bull in our 2021 bull sale to Rusylvia, Shologan and JK Bar Ranch. He is a powerfully constructed bull with a huge sweeping rib cage, huge rear end and yet still smooth from end to end. He is a maternal brother to the \$94,500 Brooking Emerald 9179. His dam Brooking Beauty 6051 epitomizes the ideal Angus female, characterized by extreme quality and impressive production. She is extremely angular, awesome uddered, great footed with a beautiful head. At our 10th anniversary female sale 5 daughters were sold for \$100,000 (1/2 interest), \$75,000 (1/2 interest), \$50,000, \$40,000, and \$25,000.