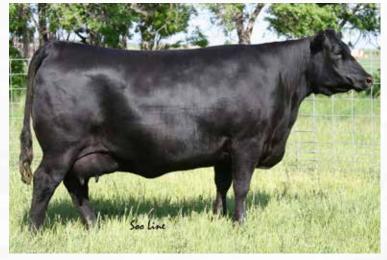

027

SANDY BAR ADVANTAGE 43M WILBAR RUBY 955N O C C EMBLAZON 854E BAX EMILIE ANNA 559-147

 BW
 Adj.WW
 Adj.YW
 BW
 WW
 YW
 Milk
 CE
 MCE

 83
 740
 1342
 +2.4
 +67
 +110
 +22
 +3.0
 +5.0

Recommended for heifers. All of these Freedom sons are powerful and look like mature herd bulls. Stout-long-masculine. Fertility and longevity are hugely responsible for profitability in the cow calf business. The Maureen Emilie cow family have the credentials required to be the template for a long lasting Angus female. They are good footed, easy fleshing, moderate framed, sound uddered and fertile. The dam Soo Line Maureen Emilie 0144 is still going strong at 14 years of age and was one of the first cows to calve again this year. The grandam was in production at Brooking until she was 16 years of age.



BAX Maureen Emilie 243-559 - Maternal Granddam

#### BROOKING FREEDOM 1031 SONS UILLS



Brooking Freedom 3029 is a cattleman's deluxe herd bull. He has all the pounds and quality needed to get you the premiums. He has size, length and body dimension. His dam is one of the best looking Renovation daughters on the ranch. She is pretty fronted, awesome uddered, perfectly made, easy fleshing and docile natured. We owned the females for 4 generations and all were the same kind with outstanding udders.



36 BROOKING Freedom 3029 2308298 - JSTN 29L - January 09 2023

BW | Adj.WW | Adj.YW | BW | WW | YW | Milk | CE | MCE | 92 | 826 | 1414 | +4.0 | +79 | +133 | +23 | -2.0 | +3.0 |

S A V AMERICA 8018 BROOKING FREEDOM 1031 BROOKING BEAUTY 6051

S A V RENOVATION 6822 BROOKING ANNIE 8045 BROOKING