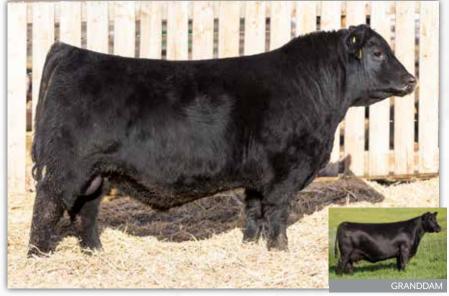

# BROOKING EMERALD 9179BULLS

Ref BROOKING Emerald 9179 2118436 - JSTN 179G - April 10, 2019

S A V RENOWN 3439 S A V RENOVATION 6822 S A V MADAME PRIDE 0151

BROOKING BANK NOTE 4040
BROOKING BEAUTY 6051
SOOLINE BEAUTY 1027

32 891 - +5.4 +74 +134 +24 -8.0 +1.0

Brooking Emerald 9179 has consistently gained popularity throughout his career, capturing the attention of breeders at every stage. His remarkable story began with a notable sale at the historic Rose Bowl Sale, where he fetched the selling price of \$94,500. This muscular and masculine bull stands out for his deep rib shape and a bulging hip. Additionally, he possesses excellent feet, a large scrotal, and a well-balanced weight distribution from front to back, making him a sound and impressive on the move.

Brooking Emerald 9179's dam, the remarkable Brooking Beauty 6051,

epitomizes the ideal Angus female, characterized by extreme quality and impressive production. The industry was abuzz with excitement during our 10th anniversary female sale, as her impressive daughters fetched extraordinary prices. Her daughters sold for \$100,000 (½ interest), \$75,000 (½ interest), \$50,000, \$40,000, and \$25,000. In fact, the average selling price of the daughters of Emerald we have sold in our female sale over the past two years has been nearly \$40,000, including the two high sellers at \$80,000 and \$75,000.