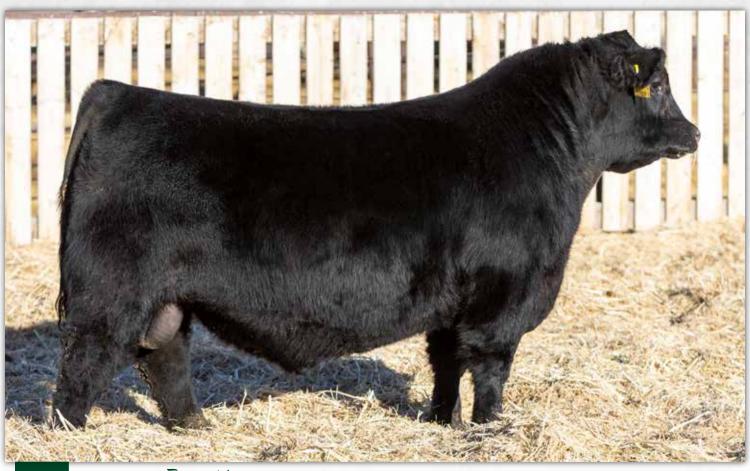

# BROOKING NEXT GENERATION 1038

## Ref BROOKING Next Generation 1038 2214748 - JSTN 38J -January 16 2021

COLEMAN CHARLO 0256 S A V BLACKCAP MAY 4136

S A F 598 BANDO 5175 S A V MADAME PRIDE 8264

HF KODIAK 5R

TLA BEAUTY 5R S A V FINAL ANSWER 0035

S A V PRESIDENT 6847 S A V AMERICA 8018 S A V MADAME PRIDE 0075

SOO LINE MOTIVE 9016 SOO LINE ROSE 1019

E A ROSE 918

E A ROSE 738 897 1399 +1.5 +73 +125 +21 +1.0 +3.0

Brooking Next Generation 1038 was the top selling bull in our 2022 bull sale at \$85,000 to Voss Angus, IA. He is a well made bull that is square hipped, possessing extra muscle shape, an attractive and smooth front end, with an ideal Angus head. With his initial calf crop on the ground he is proving to be a low birth weight SAV America son while still boasting a top 10% for weaning and yearling and top 2% for RE. His dam, Soo Line Rose 1019, is an iconic figure in the Angus breed and is highly regarded by many esteemed breeders. She has produced several notable maternal brothers to Brooking Next Generation 1038, including National, Revival, Renovation 9327, Major, Real Estate, and others. This impressive lineup of maternal brothers further demonstrates the genetic excellence and consistency of the Rose cow family.