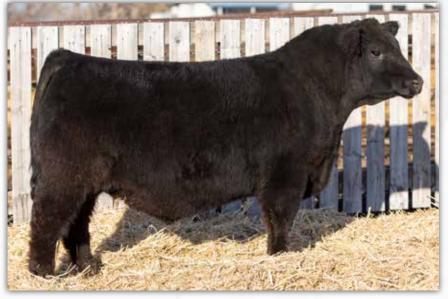

### S A V RENOVATION 6822 SONS

**Brooking Renovation** 3100 is another low birth weight Renovation son. The combination of Renovation and Bank Note has worked very well together. It's a balance of fleshing ability, phenotype, attractiveness and hoof quality. The most proven of that combination is Brooking Emerald 9179. A full brother to Brooking Renovation 3100 sold to TICA Holdings last year and another maternal sister sold to KCH.

BROOKING Renovation 3100 2309124 - JSTN 100L -January 18 2023

+2.7 1258 +62 +111 +17 S A V RENOWN 3439 S A V RENOVATION 6822 S A V MADAME PRIDE 0151

BROOKING BANK NOTE 4040 BROOKING FIRE ROSE 8032 BROOKING FIRE ROSE 6048