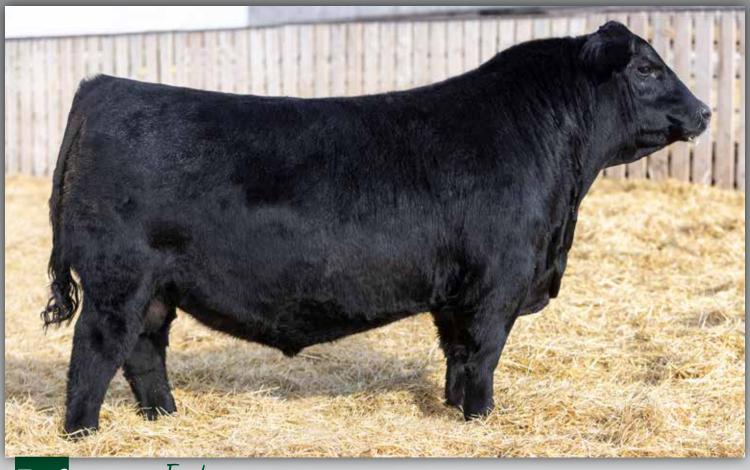

tunning picture. Not only does he possess impressive physical attributes, but his weight gains are also noteworthy. Starting at a modest 84 lbs at birth, he quickly grew to an impressive 878 lbs at weaning, making him the third heaviest bull in the group. Furthermore, he holds the title of being the heaviest yearling bull, weighing in at 1583 lbs. His dam is equally impressive, characterized by her long body, larger outline, excellent udder, and strong feet. She has earned elite status with the CAA, boasting a 106 weaning ratio on 6 calves. Even the third dam of this bull has achieved elite status with the CAA, with an impressive 31 registered progeny. This bull's lineage is undoubtedly exceptional, making him a highly desirable choice for any breeding program.



# BROOKING FREEDOM 1031



## BROOKING Freedom 1031 2215309 - JSTN 31J - January 15 2021

S A V PRESIDENT 6847 S A V AMERICA 8018 S A V MADAME PRIDE 0075

**BROOKING BANK NOTE 4040 BROOKING BEAUTY 6051** 

SOO LINE BEAUTY 1027

S A V 004 DENSITY 4336 SOO LINE BEAUTY 9041 902 1535 +5.7 +94 +155 +22 -6.0 +0.0

COLEMAN CHARLO 0256 S A V BLACKCAP MAY 4136

A F 598 BANDO 5175 S A V MADAME PRIDE 8264 CONNEALY EARNAN 076E

Brooking Feeedom 0031 was a feature and top selling bull in our 2021 bull sale to Rusylvia, Shologan and JK Bar Ranch. He is a powerfully constructed bull with a huge sweeping rib cage, huge rear end and yet still smooth from end to end. He is a maternal brother to the \$94,500 Brooking Emerald 9179. His dam Brooking Beauty 6051 epitomizes the ideal Angus female, characterized by extreme quality and im