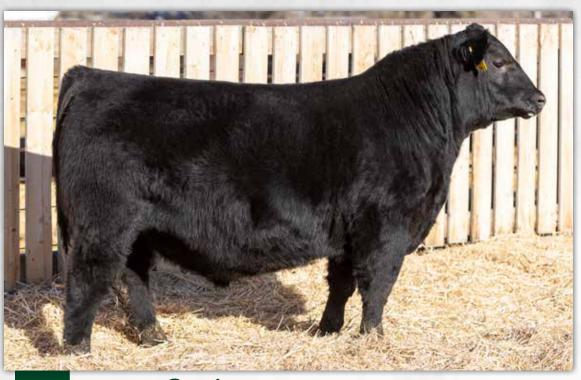

# BROOKING NEXT GENERATION 1038

## Ref BROOKING Next Generation 1038 2214748 - JSTN 38J -January 16 2021

COLEMAN CHARLO 0256 S A V BLACKCAP MAY 4136

S A F 598 BANDO 5175 S A V MADAME PRIDE 8264

HF KODIAK 5R

TLA BEAUTY 5R S A V FINAL ANSWER 0035

S A V PRESIDENT 6847 S A V AMERICA 8018 S A V MADAME PRIDE 0075

SOO LINE MOTIVE 9016 SOO LINE ROSE 1019

E A ROSE 918

E A ROSE 738 897 1399 +1.5 +73 +125 +21 +1.0 +3.0

Brooking Next Generation 1038 was the top selling bull in our 2022 bull sale at \$85,000 to Voss Angus, IA. He is a well made bull that is square hipped, possessing extra muscle shape, an attractive and smooth front end, with an ideal Angus head. With his initial calf crop on the ground he is proving to be a low birth weight SAV America son while still boasting a top 10% for weaning and yearling and top 2% for RE. His dam, Soo Line Rose 1019, is an iconic figure in the Angus breed and is highly regarded by many esteemed breeders. She has produced several notable maternal brothers to Brooking Next Generation 1038, including National, Revival, Renovation 9327, Major, Real Estate, and others. This impressive lineup of maternal brothers further demonstrates the genetic excellence and consistency of the Rose cow family.