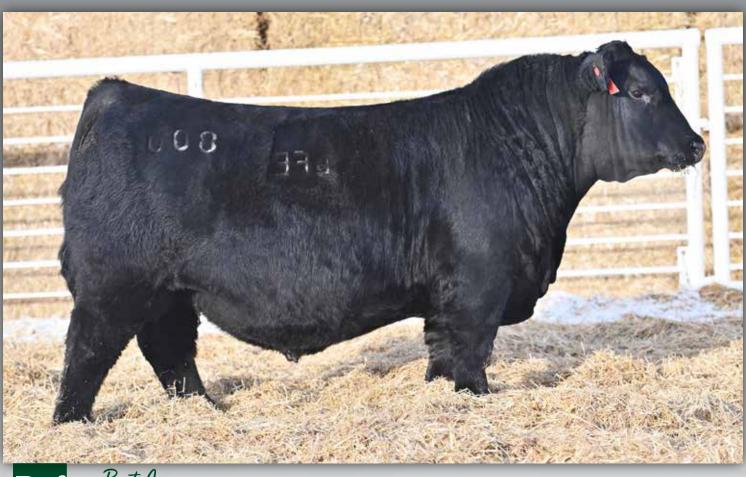

#### **BEST ANSWER 800**

#### LFE Best Answer 800H

2237628 - LFE 800H -December 16 2020

SITZ TRAVELER 8180 **S A V FINAL ANSWER 0035** S A V EMULOUS 8145

COLEMAN BRAVO 6313 LFE BA CHINOOK 627F

LFE BA CHINOOK 2183D

873 | 1475 | +0.0 | +63 | +109 | +37 | +9.0 | +9.0

G D A R TRAVELER 71 SITZ EVERELDA ENTENSE 1137 BON VIEW BANDO 598

S A V SKY EMULOUS 2124 COLEMAN CHARLO 0256

COLEMAN DONNA 714 S A V RENOWN 3439

LFE BA CHINOOK 2061B

LFE Best Answer 800H holds the position of being a resident herdsire here at Brooking. He sold for an impressive \$50,000 at the Lewis Farms bull sale in 2022, solidifying his status of quality. As a son of the renowned Final Answer, he embodies the qualities and traits that breeders have eagerly awaited.