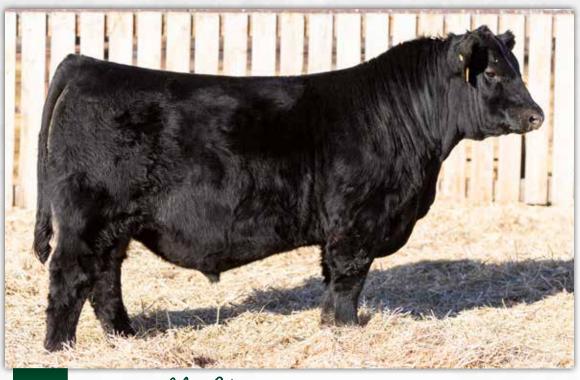

# BROONEXT GENERATION 1038 SONS ULLS

BROOKING Next Generation 3015 2322592 - JSTN 15L -January 05 2023

S A V AMERICA 8018 BROOKING NEXT GENERATION 1038 SOO LINE ROSE 1019

S A V PRESIDENT 6847 S A V MADAME PRIDE 0075 SOO LINE MOTIVE 9016 E A ROSE 918

BROOKING BANK NOTE 4040
BROOKING ROSILLA 6038
BROOKING ROSILLA 4032

CONNEALY EARNAN 076E E A ROSE 918 SOO LINE MOTIVE 9016 BROOKING ROSILLA 225

BROOKING ROSILLA 4032

BROOKING ROSILLA 225
WW YW Milk CE MCE
71 +121 +22 -2.0 +2.0

A favorite herdsire prospect of the entire offering, this impressive individual embodies a combination of quality and balance. One cannot help but admire his strong head, character, masculinity, his muscular hip and smooth movement. His dam, Brooking Rosilla 6038, exemplifies the ideal cow for us. With her moderate frame, excellent udder, great feet, gentle temperament, and overall look, she sets a high standard. Moreover, her remarkable productivity has earned her premier status with the CAA, further reinforcing her quality. Maternal sisters have sold to Bar-E-L Angus, Golden Oak, Compass and Bohrson's as well as two daughters retained in the herd.