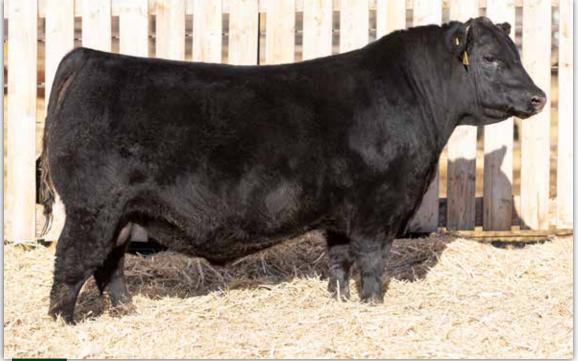

# BROOKING FREEDOM 1031

## BROOKING Freedom 1031 2215309 - JSTN 31J - January 15 2021

S A V PRESIDENT 6847 S A V AMERICA 8018 S A V MADAME PRIDE 0075

**BROOKING BANK NOTE 4040 BROOKING BEAUTY 6051** 

SOO LINE BEAUTY 1027

S A V 004 DENSITY 4336 SOO LINE BEAUTY 9041 902 1535 +5.7 +94 +155 +22 -6.0 +0.0

COLEMAN CHARLO 0256 S A V BLACKCAP MAY 4136

A F 598 BANDO 5175 S A V MADAME PRIDE 8264 CONNEALY EARNAN 076E

Brooking Feeedom 0031 was a feature and top selling bull in our 2021 bull sale to Rusylvia, Shologan and JK Bar Ranch. He is a powerfully constructed bull with a huge sweeping rib cage, huge rear end and yet still smooth from end to end. He is a maternal brother to the \$94,500 Brooking Emerald 9179. His dam Brooking Beauty 6051 epitomizes the ideal Angus female, characterized by extreme quality and impressive production. She is extremely angular, awesome uddered, great footed with a beautiful head. At our 10th anniversary female sale 5 daughters were sold for \$100,000 (1/2 interest), \$75,000 (1/2 interest), \$50,000, \$40,000, and \$25,000.