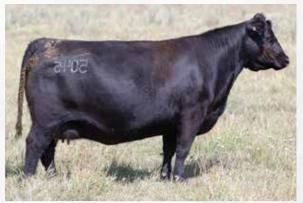

## GENERATION 1038 SO

BROOKING Next Generation 3013 2322517 - JSTN 13L - January 04 2023

S A V AMERICA 8018 BROOKING NEXT GENERATION 1038 SOO LINE ROSE 1019

**BROOKING BANK NOTE 4040 BROOKING BEAUTY 7051** 

+2.9 +72 +124 +23 -5.0 +3.0 905 1488

TERRLENE BEAUTY 35F

E A ROSE 918

S A V PRESIDENT 6847 S A V MADAME PRIDE 0075 SOO LINE MOTIVE 9016

**CONNEALY EARNAN 076E** 

E A ROSE 918 RR 7407 RAINMAKER 2154

Allow me to introduce Lot 1, Brooking Next Generation 3013. This bull has been an early favorite. He possesses an impressive amount of hip, shape, volume, mass, power, and showcases the ideal Angus head. From the moment he was born, he has stood out as an exceptional individual. Brooking Next Generation 3013 closely resembles his sire, the renowned Brooking Next Generation 1038, who was sold for an impressive \$85,000 to Voss Angus in Iowa. In addition to his sire's influence, his dam, Brooking Beauty 7051, is what we consider the ideal Angus cow. She is big-bodied, has an awesome udder, excellent feet, a beautiful Angus head, and is highly productive. She holds elite status within the Canadian Angus Association, boasting a weaning ratio of 106 on 5 calves. We are using a maternal brother, Brooking Frontline 2002, who was a top seller last year, that has some ultra exciting calves on the ground. Furthermore, the grandam of Lot 1 is the iconic TLA Beauty 6R, the matriarch of the esteemed Beauty cow family. With such a strong pedigree and outstanding physical traits, Brooking Next Generation 3013 has a bright future ahead. He embodies the potential for genetic advancement and is sure to make a significant impact.

**Brooking Beauty 7051** - Dam

**Brooking Frontline 2002** Maternal Brother

**Brooking Dream Walker 1068** Maternal Brother