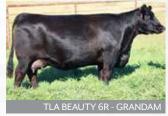

+2.9 +72 +124 +23 -5.0 +3.0 905 1488

TERRLENE BEAUTY 35F

E A ROSE 918

S A V PRESIDENT 6847 S A V MADAME PRIDE 0075 SOO LINE MOTIVE 9016

**CONNEALY EARNAN 076E** 

E A ROSE 918 RR 7407 RAINMAKER 2154

Allow me to introduce Lot 1, Brooking Next Generation 3013. This bull has been an early favorite. He possesses an impressive amount of hip, shape, volume, mass, power, and showcases the ideal Angus head. From the moment he was born, he has stood out as an exceptional individual. Brooking Next Generation 3013 closely resembles his sire, the renowned Brooking Next Generation 1038, who was sold for an impressive \$85,000 to Voss Angus in Iowa. In addition to his sire's influence, his dam, Brooking Beauty 7051, is what we consider the ideal Angus cow. She is big-bodied, has an awesome udder, excellent feet, a beautiful Angus head, and is highly productive. She holds elite status within the Canadian Angus Association, boasting a weaning ratio of 106 on 5 calves. We are using a maternal brother, Brooking Frontline 2002, who was a top seller last year, that has some ultra exciting calves on the ground. Furthermore, the grandam of Lot 1 is the iconic TLA Beauty 6R, the matriarch of the esteemed Beauty cow family. With such a strong pedigree and outstanding physical traits, Brooking Next Generation 3013 has a bright future ahead. He embodies the potential for genetic advancement and is sure to make a significant impact.