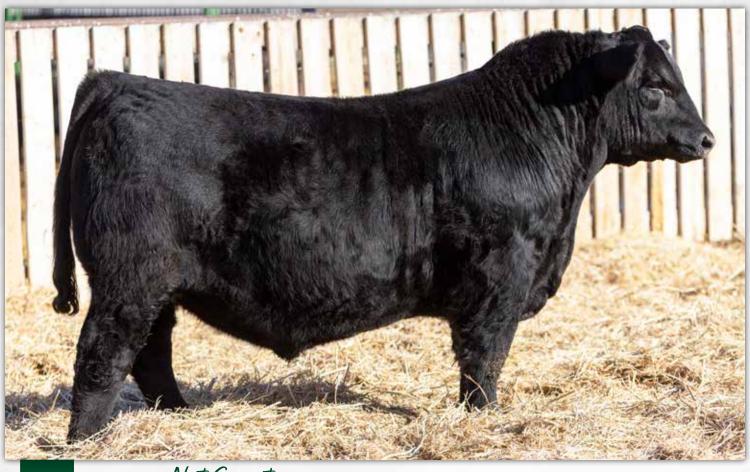

# BROOKING EMERALD 9179BULLS

Ref BROOKING Emerald 9179 2118436 - JSTN 179G - April 10, 2019

S A V RENOWN 3439 S A V RENOVATION 6822 S A V MADAME PRIDE 0151

BROOKING BANK NOTE 4040
BROOKING BEAUTY 6051
SOOLINE BEAUTY 1027

32 891 - +5.4 +74 +134 +24 -8.0 +1.0

Brooking Emerald 9179 has consistently gained popularity throughout his career, capturing the attention of breeders at every stage. His remarkable story began with a notable sale at the historic Rose Bowl Sale, where he fetched the selling price of \$94,500. This muscular and masculine bull stands out for his deep rib shape and a bulging hip. Additionally, he possesses excellent feet, a large scrotal, and a well-balanced weight distribution from front to back, making him a sound and impressive on the move.

Brooking Emerald 9179's dam, the remarkable Brooking Beauty 6051,

epitomizes the ideal Angus female, characterized by extreme quality and impressive production. The industry was abuzz with excitement during our 10th anniversary female sale, as her impressive daughters fetched extraordinary prices. Her daughters sold for \$100,000 (½ interest), \$75,000 (½ interest), \$50,000, \$40,000, and \$25,000. In fact, the average selling price of the daughters of Emerald we have sold in our female sale over the past two years has been nearly \$40,000, including the two high sellers at \$80,000 and \$75,000.