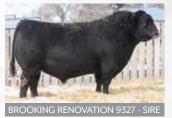

## BROOKING RENOVATION 9327 SONS

Recommended for heifers. A negative birth weight bull that is the right type and kind with his balance and good structure. He is sired by Brooking Renovation 9327 who is a flushmate brother to Brooking National and Brooking Revival.

BROOKING Renovation 3122 2323366 - JSTN 122L - January 24 2023

BW | Adj.WW | Adj.YW | BW | WW | YW | Milk | CE | MCE | T1 | 692 | 1293 | -0.5 | +35 | +67 | +24 | +9.0 | +8.0 |

S A V RENOVATION 6822 BROOKING RENOVATION 9327 SOO LINE ROSE 1019