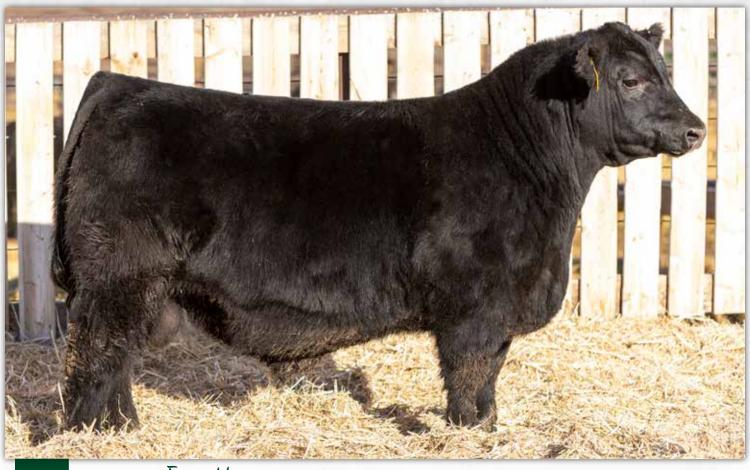

# BROOKING NEXT GENERATION 1038

## Ref BROOKING Next Generation 1038 2214748 - JSTN 38J -January 16 2021

COLEMAN CHARLO 0256 S A V BLACKCAP MAY 4136

S A F 598 BANDO 5175 S A V MADAME PRIDE 8264

HF KODIAK 5R

TLA BEAUTY 5R S A V FINAL ANSWER 0035

S A V PRESIDENT 6847 S A V AMERICA 8018 S A V MADAME PRIDE 0075

SOO LINE MOTIVE 9016 SOO LINE ROSE 1019

E A ROSE 918

E A ROSE 738 897 1399 +1.5 +73 +125 +21 +1.0 +3.0

Brooking Next Generation 1038 was the top selling bull in our 2022 bull sale at \$85,000 to Voss Angus, IA. He is a well made bull that is square hipped, possessing extra muscle shape, an attractive and smooth front end, with an ideal Angus head. With his initial calf crop on the ground he is proving to be a low birth weight SAV America son while still boasting a top 10% for weaning and yearling and top 2% for RE. His dam, Soo Line Rose 1019, is an iconic figure in the Angus breed and is highly regarded by many esteemed breeders. She has produced several notable maternal brothers to Brooking Next Generation 1038, including National, Revival, Renovation 9327, Major, Real Estate, and others. This impressive lineup of maternal brothers further demonstrates the genetic excellence and consistency of the Rose cow family.