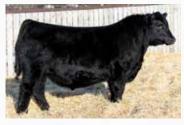

# BROOKING NEXT GENERATION 1038

## Ref BROOKING Next Generation 1038 2214748 - JSTN 38J -January 16 2021

COLEMAN CHARLO 0256 S A V BLACKCAP MAY 4136

S A F 598 BANDO 5175 S A V MADAME PRIDE 8264

HF KODIAK 5R

TLA BEAUTY 5R S A V FINAL ANSWER 0035

S A V PRESIDENT 6847 S A V AMERICA 8018 S A V MADAME PRIDE 0075

SOO LINE MOTIVE 9016 SOO LINE ROSE 1019

E A ROSE 918

E A ROSE 738 897 1399 +1.5 +73 +125 +21 +1.0 +3.0

Brooking Next Generation 1038 was the top selling bull in our 2022 bull sale at \$85,000 to Voss Angus, IA. He is a well made bull that is square hipped, possessing extra muscle shape, an attractive and smooth front end, with an ideal Angus head. With his initial calf crop on the ground he is proving to be a low birth weight SAV America son while still boasting a top 10% for weaning and yearling and top 2% for RE. His dam, Soo Line Rose 1019, is an iconic figure in the Angus breed and is highly regarded by many esteemed breeders. She has produced several notable maternal brothers to Brooking Next Generation 1038, including National, Revival, Renovation 9327, Major, Real Estate, and others. This impressive lineup of maternal brothers further demonstrates the genetic excellence and consistency of the Rose cow family.