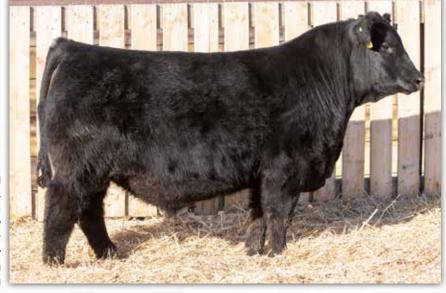

## GENERATION 1038 SO

BROOKING Next Generation 3013 2322517 - JSTN 13L - January 04 2023

S A V AMERICA 8018 BROOKING NEXT GENERATION 1038 SOO LINE ROSE 1019

**BROOKING BANK NOTE 4040 BROOKING BEAUTY 7051** 

+2.9 +72 +124 +23 -5.0 +3.0 905 1488

TERRLENE BEAUTY 35F

E A ROSE 918

S A V PRESIDENT 6847 S A V MADAME PRIDE 0075 SOO LINE MOTIVE 9016

**CONNEALY EARNAN 076E** 

E A ROSE 918 RR 7407 RAINMAKER 2154

Allow me to introduce Lot 1, Brooking Next Generation 3013. This bull has been an early favorite. He possesses an impressive amount of hip, shape, volume, mass, power, and showcases the ideal Angus head. From the moment he was born, he has stood out as an exceptional individual. Brooking Next Generation 3013 closely resembles his sire, the renowned Brooking Next Generation 1038, who was sold for an impressive \$85,000 to Voss Angus in Iowa. In addition to his sire's influence, his dam, Brooking Beauty 7051, is what we consider the ideal Angus cow. She is big-bodied, has an awesome udder, excellent feet, a beautiful Angus head, and is highly productive. She holds elite status within the Canadian Angus Association, boasting a weaning ratio of 106 on 5 calves. We are using a maternal brother, Brooking Frontline 2002, who was a top seller last year, that has some ultra exciting calves on the ground. Furthermore, the grandam of Lot 1 is the iconic TLA Beauty 6R, the matriarch of the esteemed Beauty cow family. With such a strong pedigree and outstanding physical traits, Brooking Next Generation 3013 has a bright future ahead. He embodies the potential for genetic advancement and is sure to make a significant impact.