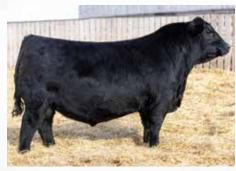

#### **BEST ANSWER 800**

#### LFE Best Answer 800H

2237628 - LFE 800H -December 16 2020

SITZ TRAVELER 8180 **S A V FINAL ANSWER 0035** S A V EMULOUS 8145

COLEMAN BRAVO 6313 LFE BA CHINOOK 627F

LFE BA CHINOOK 2183D

873 | 1475 | +0.0 | +63 | +109 | +37 | +9.0 | +9.0

G D A R TRAVELER 71 SITZ EVERELDA ENTENSE 1137 BON VIEW BANDO 598

S A V SKY EMULOUS 2124 COLEMAN CHARLO 0256

COLEMAN DONNA 714 S A V RENOWN 3439

LFE BA CHINOOK 2061B

LFE Best Answer 800H holds the position of being a resident herdsire here at Brooking. He sold for an impressive \$50,000 at the Lewis Farms bull sale in 2022, solidifying his status of quality. As a son of the renowned Final Answer, he embodies the qualities and traits that breeders have eagerly awaited.