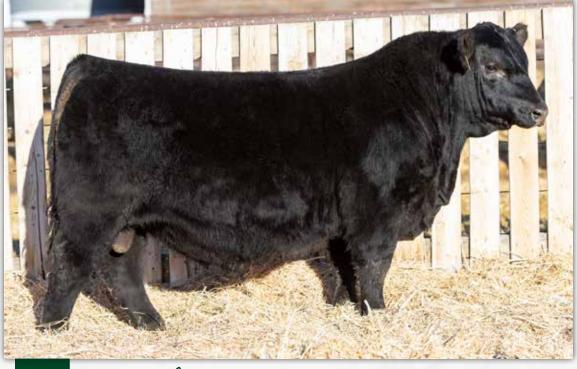

## GENERATION 1038 SO

BROOKING Next Generation 3013 2322517 - JSTN 13L - January 04 2023

S A V AMERICA 8018 BROOKING NEXT GENERATION 1038 SOO LINE ROSE 1019

**BROOKING BANK NOTE 4040 BROOKING BEAUTY 7051** 

+2.9 +72 +124 +23 -5.0 +3.0 905 1488

TERRLENE BEAUTY 35F

E A ROSE 918

S A V PRESIDENT 6847 S A V MADAME PRIDE 0075 SOO LINE MOTIVE 9016

**CONNEALY EARNAN 076E** 

E A ROSE 918 RR 7407 RAINMAKER 2154

Allow me to introduce Lot 1, Brooking Next Generation 3013. This bull has been an early favorite. He possesses an impressive amount of hip, shape, volume, mass, power, and showcases the ideal Angus head. From the moment he was born, he has stood out as an exceptional individual. Brooking Next Generation 3013 closely resembles his sire, the renowned Brooking Next Generation 1038, who was sold for an impressive \$85,000 to Voss Angus in Iowa. In addition to his sire's influence, his dam, Brooking Beauty 7051, is what we consider the ideal Angus cow. She is big-bodied, has an awesome udder, excellent feet, a beautiful Angus head, and is highly productive. She holds elite status within the Canadian Angus Association, boasting a weaning ratio of 106 on 5 calves. We are using a maternal brother, Brooking Frontline 2002, who was a top seller last year, that has some ultra exciting calves on the ground. Furthermore, the grandam of Lot 1 is the iconic TLA Beauty 6R, the matriarch of the esteemed Beauty cow family. With such a strong pedigree and outstanding physical traits, Brooking Next Generation 3013 has a bright future ahead. He embodies the potential for genetic advancement and is sure to make a significant impact.

**Brooking Beauty 7051** - Dam

**Brooking Frontline 2002** Maternal Brother

**Brooking Dream Walker 1068** Maternal Brother