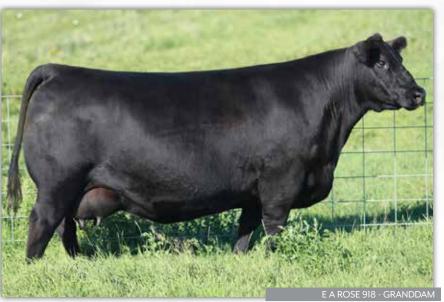

S A V RENOWN 3439 S A V MADAME PRIDE 0151

SOO LINE BEAUTY 1027 S A V HERITAGE 6295

S A V EMBLYNETTE 7749

**BROOKING BANK NOTE 4040** 

Introducing Brooking Emerald 3087, a personal favorite allaround bull in this year's lineup. His impeccable structure and balance make him a feature. From his ideal Angus head to the balanced weight distribution from front to back, he is the Brooking kind. He has a level top, square hip, clean sheath, and excellent feet. His dam, an easyfleshing and substantial-bodied female, always catches the eye of visitors to the ranch. Previous progeny have sold to top breeders Hamco Cattle Co and KMK Cattle. Adding to his appeal is his grandam, the legendary EA Rose 918, considered one of the ideal females in the Angus breed. As the dam of Brooking Bank Note 4040 and Soo Line Rose 1019, her influence only adds to Brooking Emerald 3087's royal lineage.

# EMERALD 9179 SONS

E A Rose 918 - Granddam of Lots 11 & 12

Brooking Emerald 3165 has had a lot of admirers in his life and I am sure that will continue throughout his career. All of these Emerald sons are in a league of their own for their incredible high quality phenotype. They are attractive, hold their head high naturally, are big ribbed, big hipped, great haired and awesome footed. Now check out the awesome performance and birth to yearling spread. Starting at a modest 78lb bw then pounding the scales to 830 lbs at weaning and 1444lbs at weaning and all in a moderate and stout size. His extremely docile dam is massive in her body dimension and is very easy fleshing. The grandam is the iconic EA Rose 918. A breed matriarch. If you have an extensive list of requirements for a herdsire my bet is Brooking Emerald 3165 checks all of the boxes.