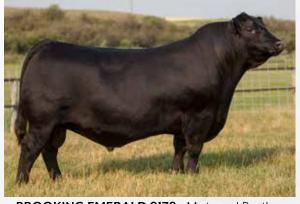

# BROOKING EMERALD 9179BULLS

Ref BROOKING Emerald 9179 2118436 - JSTN 179G - April 10, 2019

S A V RENOWN 3439 S A V RENOVATION 6822 S A V MADAME PRIDE 0151

BROOKING BANK NOTE 4040
BROOKING BEAUTY 6051
SOOLINE BEAUTY 1027

32 891 - +5.4 +74 +134 +24 -8.0 +1.0

Brooking Emerald 9179 has consistently gained popularity throughout his career, capturing the attention of breeders at every stage. His remarkable story began with a notable sale at the historic Rose Bowl Sale, where he fetched the selling price of \$94,500. This muscular and masculine bull stands out for his deep rib shape and a bulging hip. Additionally, he possesses excellent feet, a large scrotal, and a well-balanced weight distribution from front to back, making him a sound and impressive on the move.