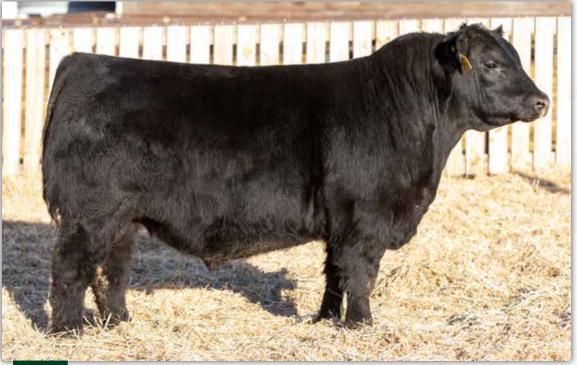

## GENERATION 1038 SO

BROOKING Next Generation 3013 2322517 - JSTN 13L - January 04 2023

S A V AMERICA 8018 BROOKING NEXT GENERATION 1038 SOO LINE ROSE 1019

**BROOKING BANK NOTE 4040 BROOKING BEAUTY 7051** 

+2.9 +72 +124 +23 -5.0 +3.0 905 1488

TERRLENE BEAUTY 35F

E A ROSE 918

S A V PRESIDENT 6847 S A V MADAME PRIDE 0075 SOO LINE MOTIVE 9016

**CONNEALY EARNAN 076E** 

E A ROSE 918 RR 7407 RAINMAKER 2154

Allow me to introduce Lot 1, Brooking Next Generation 3013. This bull has been an early favorite. He possesses an impressive amount of hip, shape, volume, mass, power, and showcases the ideal Angus head. From the moment he was born, he has stood out as an exceptional individual. Brooking Next Generation 3013 closely resembles his sire, the renowned Brooking Next Generation 1038, who was sold for an impressive \$85,000 to Voss Angus in Iowa. In addition to his sire's influence, his dam, Brooking Beauty 7051, is what we consider the ideal Angus cow. She is big-bodied, has an awesome udder, excellent feet, a beautiful Angus head, and is highly productive. She holds elite status within the Canadian Angus Association, boasting a weaning ratio of 106 on 5 calves. We are using a maternal brother, Brooking Frontline 2002, who was a top seller last year, that has some ultra exciting calves on the ground. Furthermore, the grandam of Lot 1 is the iconic TLA Beauty 6R, the matriarch of the esteemed Beauty cow family. With such a strong pedigree and outstanding physical traits, Brooking Next Generation 3013 has a bright future ahead. He embodies the potential for genetic advancement and is sure to make a significant impact.