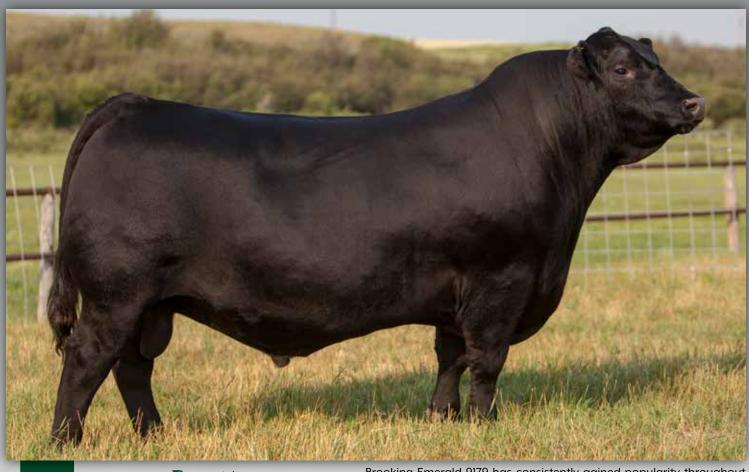

# BROOKING EMERALD 9179BULLS

Ref BROOKING Emerald 9179 2118436 - JSTN 179G - April 10, 2019

S A V RENOWN 3439 S A V RENOVATION 6822 S A V MADAME PRIDE 0151

BROOKING BANK NOTE 4040
BROOKING BEAUTY 6051
SOOLINE BEAUTY 1027

32 891 - +5.4 +74 +134 +24 -8.0 +1.0

Brooking Emerald 9179 has consistently gained popularity throughout his career, capturing the attention of breeders at every stage. His remarkable story began with a notable sale at the historic Rose Bowl Sale, where he fetched the selling price of \$94,500. This muscular and masculine bull stands out for his deep rib shape and a bulging hip. Additionally, he possesses excellent feet, a large scrotal, and a well-balanced weight distribution from front to back, making him a sound and impressive on the move.

Brooking Emerald 9179's dam, the remarkable Brooking Beauty 6051,

epitomizes the ideal Angus female, characterized by extreme quality and impressive production. The industry was abuzz with excitement during our 10th anniversary female sale, as her impressive daughters fetched extraordinary prices. Her daughters sold for \$100,000 (½ interest), \$75,000 (½ interest), \$50,000, \$40,000, and \$25,000. In fact, the average selling price of the daughters of Emerald we have sold in our female sale over the past two years has been nearly \$40,000, including the two high sellers at \$80,000 and \$75,000.