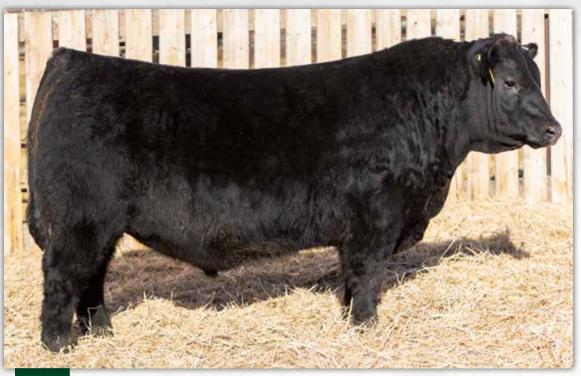

# BROOKING NEXT GENERATION 1038

## Ref BROOKING Next Generation 1038 2214748 - JSTN 38J -January 16 2021

COLEMAN CHARLO 0256 S A V BLACKCAP MAY 4136

S A F 598 BANDO 5175 S A V MADAME PRIDE 8264

HF KODIAK 5R

TLA BEAUTY 5R S A V FINAL ANSWER 0035

S A V PRESIDENT 6847 S A V AMERICA 8018 S A V MADAME PRIDE 0075

SOO LINE MOTIVE 9016 SOO LINE ROSE 1019

E A ROSE 918

E A ROSE 738 897 1399 +1.5 +73 +125 +21 +1.0 +3.0

Brooking Next Generation 1038 was the top selling bull in our 2022 bull sale at \$85,000 to Voss Angus, IA. He is a well made bull that is square hipped, possessing extra muscle shape, an attractive and smooth front end, with an ideal Angus head. With his initial calf crop on the ground he is proving to be a low birth weight SAV America son while still boasting a top 10% for weaning and yearling and top 2% for RE. His dam, Soo Line Rose 1019, is an iconic figure in the Angus breed and is highly regarded by many esteemed breeders. She has produced several notable maternal brothers to Brooking Next Generation 1038, including National, Revival, Renovation 9327, Major, Real Estate, and others. This impressive lineup of maternal brothers further demonstrates the genetic excellence and consistency of the Rose cow family.