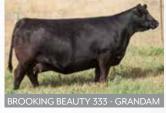

S A V HERITAGE 6295 S A V EMBLYNETTE 7749 RR 7407 RAINMAKER 2154 TERRLENE BEAUTY 35F LOTS 9-10: These two flush mate brothers possess an impressive pedigree, boasting royal lineage. Their high-end quality structure is truly exceptional and leaves little room for criticism. They exhibit desirable traits such as length, cleanliness, and attractiveness in their front end, while also showcasing a long-bodied build and wide hip. Their athleticism on the move is remarkable, complemented by their excellent feet. Notably, one of their flush mate sisters created quite a buzz last fall, as she became one of the most talked about and adored angus heifer calves to show and sell in Canada across all breeds. She fetched an impressive price of \$80,000 and was acquired by Duff Power Plus, OK and Lindskov's LT Ranch, SD. Additionally, she earned the prestigious title of Senior Heifer Calf Champion at Agribition. The dam, Brooking Beauty 333, holds the esteemed position of being our number one income cow and

is an absolute powerhouse, having generated well over a million dollars. Her remarkable ability to consistently produce high-quality offspring further solidifies her reputation.

TLA Beauty 6R - Granddam