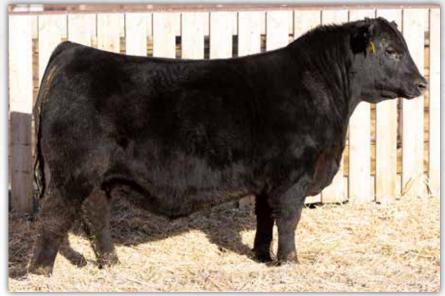

32 891 - +5.4 +74 +134 +24 -8.0 +1.0

Brooking Emerald 9179 has consistently gained popularity throughout his career, capturing the attention of breeders at every stage. His remarkable story began with a notable sale at the historic Rose Bowl Sale, where he fetched the selling price of \$94,500. This muscular and masculine bull stands out for his deep rib shape and a bulging hip. Additionally, he possesses excellent feet, a large scrotal, and a well-balanced weight distribution from front to back, making him a sound and impressive on the move.

Brooking Emerald 9179's dam, the remarkable Brooking Beauty 6051,

epitomizes the ideal Angus female, characterized by extreme quality and impressive production. The industry was abuzz with excitement during our 10th anniversary female sale, as her impressive daughters fetched extraordinary prices. Her daughters sold for \$100,000 (½ interest), \$75,000 (½ interest), \$50,000, \$40,000, and \$25,000. In fact, the average selling price of the daughters of Emerald we have sold in our female sale over the past two years has been nearly \$40,000, including the two high sellers at \$80,000 and \$75,000.

His progeny's incredible quality is setting a new standard for type and kind. This is a testament to the enduring legacy that Emerald will leave in the pedigrees of great cattle for generations to come. His semen is not on the open market and one of the only ways to acquire his genetics is through direct progeny.