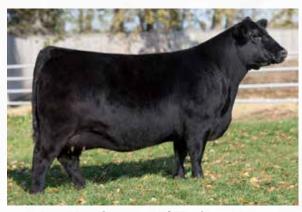

# BROOKING FREEDOM 1031

## BROOKING Freedom 1031 2215309 - JSTN 31J - January 15 2021

S A V PRESIDENT 6847 S A V AMERICA 8018 S A V MADAME PRIDE 0075

**BROOKING BANK NOTE 4040 BROOKING BEAUTY 6051** 

SOO LINE BEAUTY 1027

S A V 004 DENSITY 4336 SOO LINE BEAUTY 9041 902 1535 +5.7 +94 +155 +22 -6.0 +0.0

COLEMAN CHARLO 0256 S A V BLACKCAP MAY 4136

A F 598 BANDO 5175 S A V MADAME PRIDE 8264 CONNEALY EARNAN 076E

Brooking Feeedom 0031 was a feature and top selling bull in our 2021 bull sale to Rusylvia, Shologan and JK Bar Ranch. He is a powerfully constructed bull with a huge sweeping rib cage, huge rear end and yet still smooth from end to end. He is a maternal brother to the \$94,500 Brooking Emerald 9179. His dam Brooking Beauty 6051 epitomizes the ideal Angus female, characterized by extreme quality and impressive production. She is extremely angular, awesome uddered, great footed with a beautiful head. At our 10th anniversary female sale 5 daughters were sold for \$100,000 (1/2 interest), \$75,000 (1/2 interest), \$50,000, \$40,000, and \$25,000.