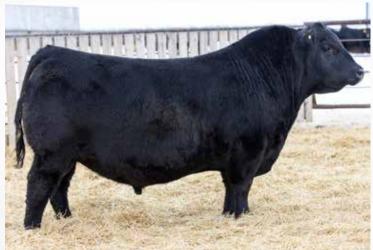

# BROOKING EMERALD 9179BULLS

Ref BROOKING Emerald 9179 2118436 - JSTN 179G - April 10, 2019

S A V RENOWN 3439 S A V RENOVATION 6822 S A V MADAME PRIDE 0151

BROOKING BANK NOTE 4040
BROOKING BEAUTY 6051
SOOLINE BEAUTY 1027

32 891 - +5.4 +74 +134 +24 -8.0 +1.0

Brooking Emerald 9179 has consistently gained popularity throughout his career, capturing the attention of breeders at every stage. His remarkable story began with a notable sale at the historic Rose Bowl Sale, where he fetched the selling price of \$94,500. This muscular and masculine bull stands out for his deep rib shape and a bulging hip. Additionally, he possesses excellent feet, a large scrotal, and a well-balanced weight distribution from front to back, making him a sound and impressive on the move.

Brooking Emerald 9179's dam, the remarkable Brooking Beauty 6051,

epitomizes the ideal Angus female, characterized by extreme quality and impressive production. The industry was abuzz with excitement during our 10th anniversary female sale, as her impressive daughters fetched extraordinary prices. Her daughters sold for \$100,000 (½ interest), \$75,000 (½ interest), \$50,000, \$40,000, and \$25,000. In fact, the average selling price of the daughters of Emerald we have sold in our female sale over the past two years has been nearly \$40,000, including the two high sellers at \$80,000 and \$75,000.