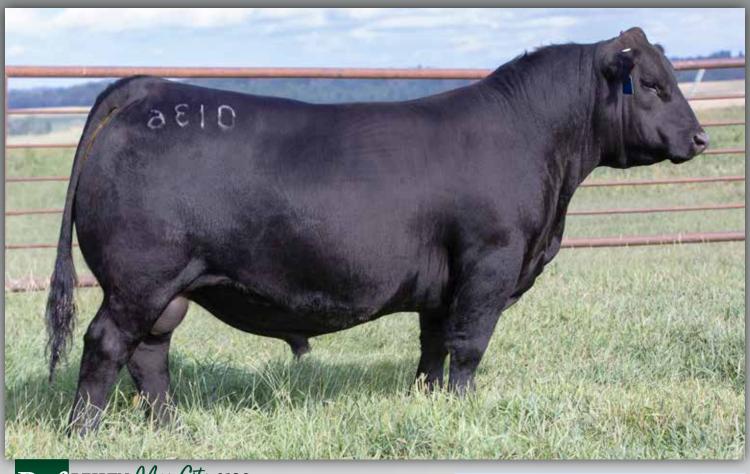

# BROOKING EMERALD 9179BULLS

Ref BROOKING Emerald 9179 2118436 - JSTN 179G - April 10, 2019

S A V RENOWN 3439 S A V RENOVATION 6822 S A V MADAME PRIDE 0151

BROOKING BANK NOTE 4040
BROOKING BEAUTY 6051
SOOLINE BEAUTY 1027

32 891 - +5.4 +74 +134 +24 -8.0 +1.0

Brooking Emerald 9179 has consistently gained popularity throughout his career, capturing the attention of breeders at every stage. His remarkable story began with a notable sale at the historic Rose Bowl Sale, where he fetched the selling price of \$94,500. This muscular and masculine bull stands out for his deep rib shape and a bulging hip. Additionally, he possesses excellent feet, a large scrotal, and a well-balanced weight distribution from front to back, making him a sound and impressive on the move.