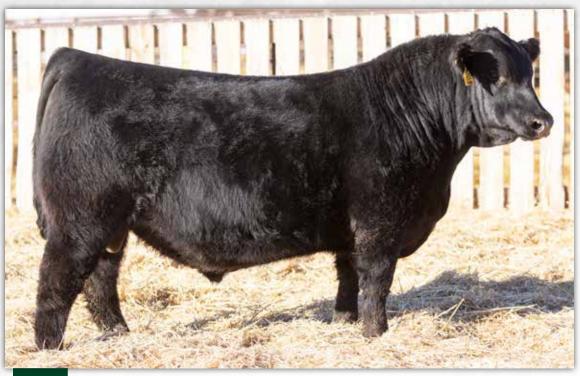

# BROOKING EMERALD 9179BULLS

Ref BROOKING Emerald 9179 2118436 - JSTN 179G - April 10, 2019

S A V RENOWN 3439 S A V RENOVATION 6822 S A V MADAME PRIDE 0151

BROOKING BANK NOTE 4040
BROOKING BEAUTY 6051
SOOLINE BEAUTY 1027

32 891 - +5.4 +74 +134 +24 -8.0 +1.0

Brooking Emerald 9179 has consistently gained popularity throughout his career, capturing the attention of breeders at every stage. His remarkable story began with a notable sale at the historic Rose Bowl Sale, where he fetched the selling price of \$94,500. This muscular and masculine bull stands out for his deep rib shape and a bulging hip. Additionally, he possesses excellent feet, a large scrotal, and a well-balanced weight distribution from front to back, making him a sound and impressive on the move.

Brooking Emerald 9179's dam, the remarkable Brooking Beauty 6051,

epitomizes the ideal Angus female, characterized by extreme quality and impressive production. The industry was abuzz with excitement during our 10th anniversary female sale, as her impressive daughters fetched extraordinary prices. Her daughters sold for \$100,000 (½ interest), \$75,000 (½ interest), \$50,000, \$40,000, and \$25,000. In fact, the average selling price of the daughters of Emerald we have sold in our female sale over the past two years has been nearly \$40,000, including the two high sellers at \$80,000 and \$75,000.