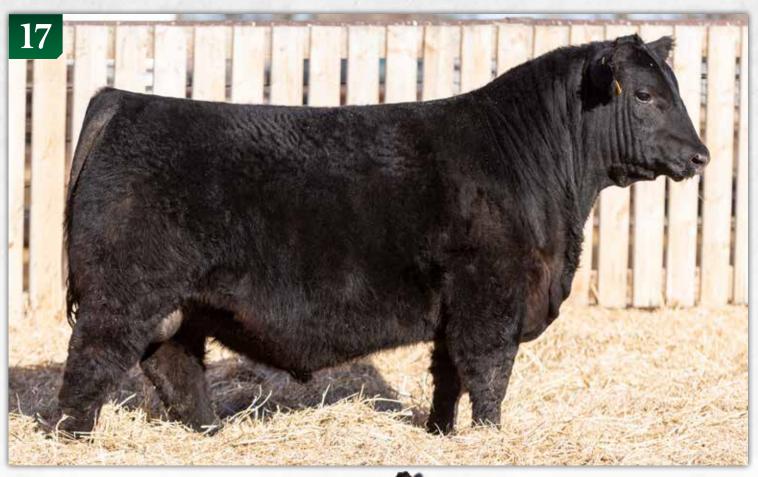

17 BROOKING Emerald 3200 2351115 - JSTN 200L - February 18 2023

BW Adj.WW Adj.YW BW WW YW Milk CE MCE 82 818 1421 +4.0 +72 +126 +27 -1.0 +5.0

S A V RENOVATION 6822 BROOKING EMERALD 9179 BROOKING BEAUTY 6051

BAR-E-L NATURAL LAW 52Y BROOKING BEAUTY 8187 BROOKING BEAUTY 333 S A V RENOWN 3439 S A V MADAME PRIDE 0151 BROOKING BANK NOTE 4040 SOO LINE BEAUTY 1027

S A V BISMARCK 5682 BAR-E-L MAGNOLIA 143K S A V HARVESTOR 0338 TLA BEAUTY 6R LOTS 16-17: A pair of exceptional ET brothers will undoubtedly be a highlight of this offering. These two herd bulls epitomize the type and quality that has made Emerald one of the most sought-after sires in the entire breed. Their rib shape, width, mass, hoof quality, and attractive design are unmatched. They truly embody the definition of excellence. When you have elite cow families stacked for generations on both sides of the pedigree, you can be confident in their breeding potential. The dam of these bulls was the top seller last fall in our female sale, fetching a remarkable \$80,000 for a 1/2 interest, and she now resides at KT Ranches. She possesses an incredibly massive rib shape, a world-class ideal udder, a long front end, and is widely regarded as one of the absolute best daughters of Natural Law in existence. Furthermore, the grandam, Brooking Beauty 333, is a true production powerhouse, known for her exceptional progeny and significant contributions to the breed. These two were raised at a cooperative herd without creep and weaned late. They have done impressively well.