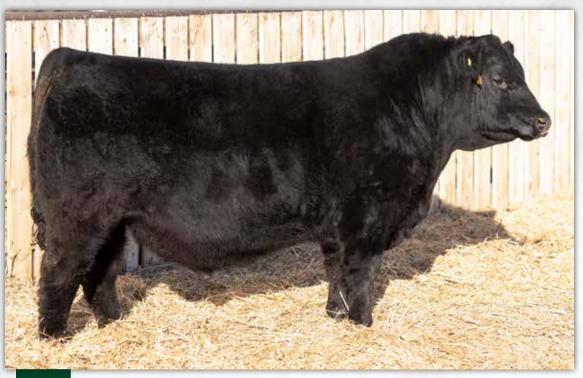

# BROOKING EMERALD 9179BULLS

Ref BROOKING Emerald 9179 2118436 - JSTN 179G - April 10, 2019

S A V RENOWN 3439 S A V RENOVATION 6822 S A V MADAME PRIDE 0151

BROOKING BANK NOTE 4040
BROOKING BEAUTY 6051
SOOLINE BEAUTY 1027

RITO 707 OF IDEAL 3407 7075 S A V BLACKCAP MAY 4136 S A V 004 DENSITY 4336 S A V MADAME PRIDE 0075

CONNEALY EARNAN 076E E A ROSE 918 S A V 004 DENSITY 4336

SOO LINE BEAUTY 1027 SA V 004 DENSITY 4336 SOO LINE BEAUTY 9041

32 891 - +5.4 +74 +134 +24 -8.0 +1.0

Brooking Emerald 9179 has consistently gained popularity throughout his career, capturing the attention of breeders at every stage. His remarkable story began with a notable sale at the historic Rose Bowl Sale, where he fetched the selling price of \$94,500. This muscular and masculine bull stands out for his deep rib shape and a bulging hip. Additionally, he possesses excellent feet, a large scrotal, and a well-balanced weight distribution from front to back, making him a sound and impressive on the move.