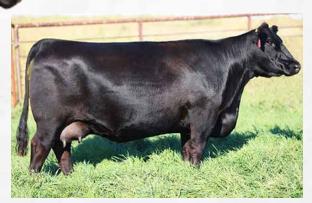

casing a long-bodied build and wide hip. Their athleticism on the move is remarkable, complemented by their excellent feet. Notably, one of their flush mate sisters created quite a buzz last fall, as she became one of the most talked about and adored angus heifer calves to show and sell in Canada across all breeds. She fetched an impressive price of \$80,000 and was acquired by Duff Power Plus, OK and Lindskov's LT Ranch, SD. Additionally, she earned the prestigious title of Senior Heifer Calf Champion at Agribition. The dam, Brooking Beauty 333, holds the esteemed position of being our number one income cow and

is an absolute powerhouse, having generated well over a million dollars. Her remarkable ability to consistently produce high-quality offspring further solidifies her reputation.



TLA Beauty 6R - Granddam

## BROOEMERALD 9/79 FULL BROTHERS UT IS





**Brooking Mercury 9057** - Maternal Brother



**Brooking Beauty 3068** Flushmate to Lots 9 & 10



**Brooking Radville 2208** - Maternal Brother



**Grass Roots APH Beauty 335** Flushmate to Lots 9 & 10

# MERALD 9179 SO



## BROOKING Emerald 3087 2308895 - JSTN 87L -January 17 2023

S A V RENOVATION 6822 BROOKING EMERALD 9179 **BROOKING BEAUTY 6051** 

S A V HARVESTOR 0338

**BROOKING ROSE 8204** 

| E A ROSE 918  BW   Adj.WW   Adj.YW   80   758   1323 |     |      | S A V FINAL ANSWER 0035<br>E A ROSE 738 |     |      |     |      |      |  |
|------------------------------------------------------|-----|------|-----------------------------------------|-----|------|-----|------|------|--|
|