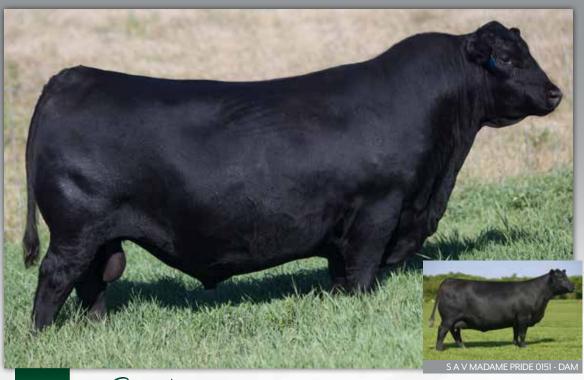

eauty 7051, is a donor at Brooking. She is big bodied, great uddered, strong footed and is the dam to herdsires including lot 1 in this sale and Brooking Frontline 2002 at Schwan's and Gehl's. Really interesting all-around bull here.



#### BROOKING Equity 3208 2314793 - JSTN 208L -February 23 2023

ELLINGSON PROFOUND 8155 ELLINGSON EQUITY EA BLACKCAP 7110

S A V RENOVATION 6822 ] **BROOKING ANNIE K 9163** SOO LINE ANNIE K 9165

S POWERPOINT WS 5503 EA ROSETTA 6157 KOUPAL JUNEAU 797 EA BLACKCAP 1159

S A V RENOWN 3439 S A V MADAME PRIDE 0151 BAR-E-L THOR 6T SOO LINE ANNIE K 6271

+2.7

+59 +109 +28

+5.0 +6.0

Recommended for heifers. A solid made bull with muscle shape, wide topped and good feet. His dam is extremely easy fleshing and gentle natured.



## S A V RENOVATION 6822 BUT I S



SAV Renovation 6822 has earned his way to become one of the most popular and dominant sires in the breed worldwide. He is rare as his legacy is not only limited as a sire-ofsires, he is also a maternal sire. There hasn't been an Angus bull in recent times to have sired as many incredible sons that in turn are making an impact on their own. His progeny has an abundance of muscle, body shape, depth of rib with traditional Angus type. His daughters in production are a dream and are exactly what we want. They are easy-fleshing, deep end-to-end and have ideal milk flow with beautiful udders. This comes as no surprise considering the Madame Pride cow family behind him. His dam is an ideal Angus female. She is moderate framed, stout, wedge shaped, angular fronted and has an absolute perfect udd