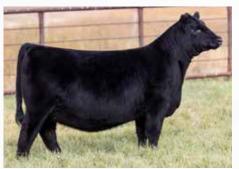

## Ref BROOKING Next Generation 1038 2214748 - JSTN 38J -January 16 2021

COLEMAN CHARLO 0256 S A V BLACKCAP MAY 4136

S A F 598 BANDO 5175 S A V MADAME PRIDE 8264

HF KODIAK 5R

TLA BEAUTY 5R S A V FINAL ANSWER 0035

S A V PRESIDENT 6847 S A V AMERICA 8018 S A V MADAME PRIDE 0075

SOO LINE MOTIVE 9016 SOO LINE ROSE 1019

E A ROSE 918

E A ROSE 738 897 1399 +1.5 +73 +125 +21 +1.0 +3.0

Brooking Next Generation 1038 was the top selling bull in our 2022 bull sale at \$85,000 to Voss Angus, IA. He is a well made bull that is square hipped, possessing extra muscle shape, an attractive and smooth front end, with an ideal Angus head. With his initial calf crop on the ground he is proving to be a low birth weight SAV America son while still boasting a top 10% for weaning and yearling and top 2% for RE. His dam, Soo Line Rose 1019, is an iconic figure in the Angus breed and is highly regarded by many esteemed breeders. She has produced several notable maternal brothers to Brooking Next Generation 1038, including National, Revival, Renovation 9327, Major, Real Estate, and others. This impressive lineup of maternal brothers further demonstrates the genetic excellence and consistency of the Rose cow family.