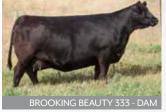

S A V HERITAGE 6295 S A V EMBLYNETTE 7749 RR 7407 RAINMAKER 2154 TERRLENE BEAUTY 35F LOTS 9-10: These two flush mate brothers possess an impressive pedigree, boasting royal lineage. Their high-end quality structure is truly exceptional and leaves little room for criticism. They exhibit desirable traits such as length, cleanliness, and attractiveness in their front end, while also showcasing a long-bodied build and wide hip. Their athleticism on the move is remarkable, complemented by their excellent feet. Notably, one of their flush mate sisters created quite a buzz last fall, as she became one of the most talked about and adored angus heifer calves to show and sell in Canada across all breeds. She fetched an impressive price of \$80,000 and was acquired by Duff Power Plus, OK and Lindskov's LT Ranch, SD. Additionally, she earned the prestigious title of Senior Heifer Calf Champion at Agribition. The dam, Brooking Beauty 333, holds the esteemed position of being our number one income cow and

is an absolute powerhouse, having generated well over a million dollars. Her remarkable ability to consistently produce high-quality offspring further solidifies her reputation.

TLA Beauty 6R - Granddam