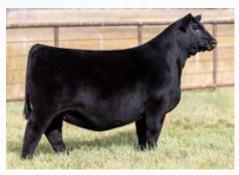

# BROOKING FREEDOM 1031

## BROOKING Freedom 1031 2215309 - JSTN 31J - January 15 2021

S A V PRESIDENT 6847 S A V AMERICA 8018 S A V MADAME PRIDE 0075

**BROOKING BANK NOTE 4040 BROOKING BEAUTY 6051** 

SOO LINE BEAUTY 1027

S A V 004 DENSITY 4336 SOO LINE BEAUTY 9041 902 1535 +5.7 +94 +155 +22 -6.0 +0.0

COLEMAN CHARLO 0256 S A V BLACKCAP MAY 4136

A F 598 BANDO 5175 S A V MADAME PRIDE 8264 CONNEALY EARNAN 076E

Brooking Feeedom 0031 was a feature and top selling bull in our 2021 bull sale to Rusylvia, Shologan and JK Bar Ranch. He is a powerfully constructed bull with a huge sweeping rib cage, huge rear end and yet still smooth from end to end. He is a maternal brother to the \$94,500 Brooking Emerald 9179. His dam Brooking Beauty 6051 epitomizes the ideal Angus female, characterized by extreme quality and impressive production. She is extremely angular, awesome uddered, great footed with a beautiful head. At our 10th anniversary female sale 5 daughters were sold for \$100,000 (1/2 interest), \$75,000 (1/2 interest), \$50,000, \$40,000, and \$25,000.