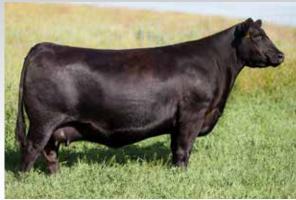

Brooking Emerald 9179's dam, the remarkable Brooking Beauty 6051,

epitomizes the ideal Angus female, characterized by extreme quality and impressive production. The industry was abuzz with excitement during our 10th anniversary female sale, as her impressive daughters fetched extraordinary prices. Her daughters sold for \$100,000 (½ interest), \$75,000 (½ interest), \$50,000, \$40,000, and \$25,000. In fact, the average selling price of the daughters of Emerald we have sold in our female sale over the past two years has been nearly \$40,000, including the two high sellers at \$80,000 and \$75,000.

**Brooking Beauty 6051** - Dam