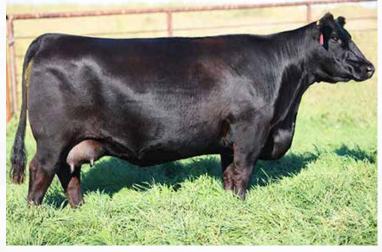

The sons of Freedom were our heaviest bulls at weaning. They are powerhouses, as they are easy fleshing, deep from end to end and stout made. We love the performance they have.

**BROOKING BEAUTY 6051** - Dam

**BROOKING EMERALD 9179** - Maternal Brother