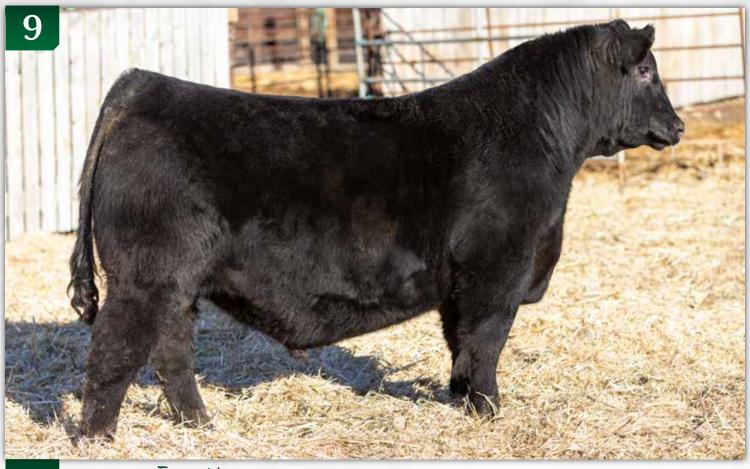

32 891 - +5.4 +74 +134 +24 -8.0 +1.0

Brooking Emerald 9179 has consistently gained popularity throughout his career, capturing the attention of breeders at every stage. His remarkable story began with a notable sale at the historic Rose Bowl Sale, where he fetched the selling price of \$94,500. This muscular and masculine bull stands out for his deep rib shape and a bulging hip. Additionally, he possesses excellent feet, a large scrotal, and a well-balanced weight distribution from front to back, making him a sound and impressive on the move.

Brooking Emerald 9179's dam, the remarkable Brooking Beauty 6051,

epitomizes the ideal Angus female, characterized by extreme quality and impressive production. The industry was abuzz with excitement during our 10th anniversary female sale, as her impressive daughters fetched extraordinary prices. Her daughters sold for \$100,000 (½ interest), \$75,000 (½ interest), \$50,000, \$40,000, and \$25,000. In fact, the average selling price of the daughters of Emerald we have sold in our female sale over the past two years has been nearly \$40,000, including the two high sellers at \$80,000 and \$75,000.

His progeny's incredible quality is setting a new standard for type and kind. This is a testament to the enduring legacy that Emerald will leave in the pedigrees of great cattle for generations to come. His semen is not on the open market and one of the only ways to acquire his genetics is through direct progeny.