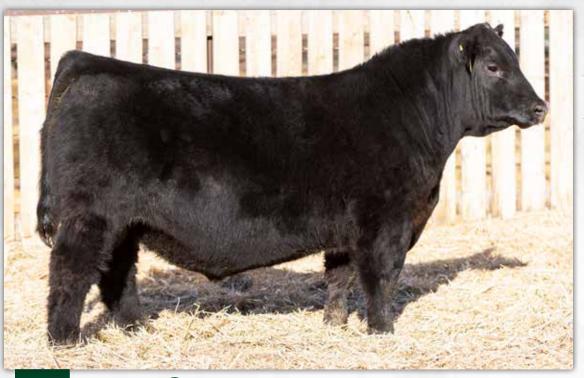

## BRO CKOUPALS B&B BLACOUT 0039 SONS ULLS

One of two sons of the \$40,000 Koupals Blackout 0039 who is a sound moving, easy fleshing, docile natured and bigger framed bull. His dam is a multigenerational Pathfinder and is admired by many as the best female in the Koupal program. Brooking Blackout 3160 is sure to catch your eye come sale day. He is attractive and soggy made with added bone. His stout hip and good hair adds to his attractive build.

54 BROOKING Blackout 3160
2312232 - JSTN 160L - February 02 2023

BW | Adj.WW | Adj.YW | BW | WW | YW | Milk | CE | MCE | 80 | 733 | 1338 | +3.2 | +65 | +121 | +27 | +2.0 | +6.0

JINDRA BLACKOUT KOUPALS B&B BLACKOUT 0039 B&B BLKBD PROGRESS 3015

BROOKING GOLDEN TICKET 8056 BROOKING BEAUTY 1207 BROOKING BEAUTY 6095

JINDRA ACCLAIM JINDRA JUDY J 1314 3150 KOUPALS B&B IDENTITY B&B BLKBD PROGRESS 0049

BROOKING BANK NOTE 4040 S A V EMBLYNETTE 4223 BROOKING BLACK INK 4019 SOO LINE BEAUTY 9041