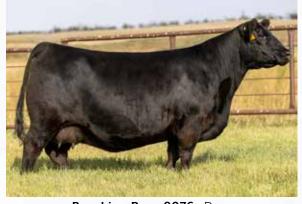

# BROOKING NEXT GENERATION 1038

## Ref BROOKING Next Generation 1038 2214748 - JSTN 38J -January 16 2021

COLEMAN CHARLO 0256 S A V BLACKCAP MAY 4136

S A F 598 BANDO 5175 S A V MADAME PRIDE 8264

HF KODIAK 5R

TLA BEAUTY 5R S A V FINAL ANSWER 0035

S A V PRESIDENT 6847 S A V AMERICA 8018 S A V MADAME PRIDE 0075

SOO LINE MOTIVE 9016 SOO LINE ROSE 1019

E A ROSE 918

E A ROSE 738 897 1399 +1.5 +73 +125 +21 +1.0 +3.0

Brooking Next Generation 1038 was the top selling bull in our 2022 bull sale at \$85,000 to Voss Angus, IA. He is a well made bull that is square hipped, possessing extra muscle shape, an attractive and smooth front end, with an ideal Angus head. With his initial calf crop on the ground he is proving to be a low birth weight SAV America son while still boasting a top 10% for weaning and yearling and top 2% for RE. His dam, Soo Line Rose 1019, is an iconic figure in the Angus breed and is highly regarded by many esteemed breeders. She has produced several notable maternal brothers to Brooking Next Generation 1038, including National, Revival, Renovation 9327, Major, Real Estate, and others. This impressive lineup of maternal brothers further demonstrates the genetic excellence and consistency of the Rose cow family.