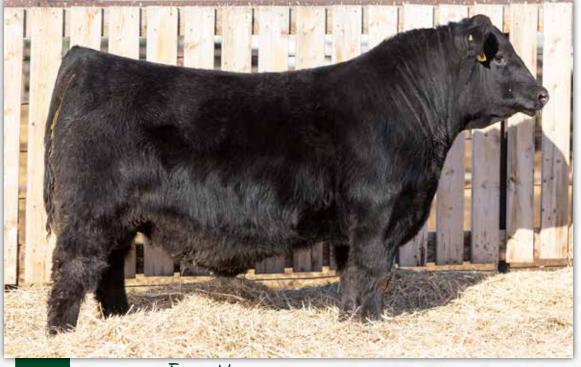

# BROOKING NEXT GENERATION 1038

## Ref BROOKING Next Generation 1038 2214748 - JSTN 38J -January 16 2021

COLEMAN CHARLO 0256 S A V BLACKCAP MAY 4136

S A F 598 BANDO 5175 S A V MADAME PRIDE 8264

HF KODIAK 5R

TLA BEAUTY 5R S A V FINAL ANSWER 0035

S A V PRESIDENT 6847 S A V AMERICA 8018 S A V MADAME PRIDE 0075

SOO LINE MOTIVE 9016 SOO LINE ROSE 1019

E A ROSE 918

E A ROSE 738 897 1399 +1.5 +73 +125 +21 +1.0 +3.0

Brooking Next Generation 1038 was the top selling bull in our 2022 bull sale at \$85,000 to Voss Angus, IA. He is a well made bull that is square hipped, possessing extra muscle shape, an attractive and smooth front end, with an ideal Angus head. With his initial calf crop on the ground he is proving to be a low birth weight SAV America son while still boasting a top 10% for weaning and yearling and top 2% for RE. His dam, Soo Line Rose 1019, is an iconic figure in the Angus breed and is highly regarded by many esteemed breeders. She has produced several notable maternal brothers to Brooking Next Generation 1038, including National, Revival, Renovation 9327, Major, Real Estate, and others. This impressive lineup of maternal brothers further demonstrates the genetic excellence and consistency of the Rose cow family.