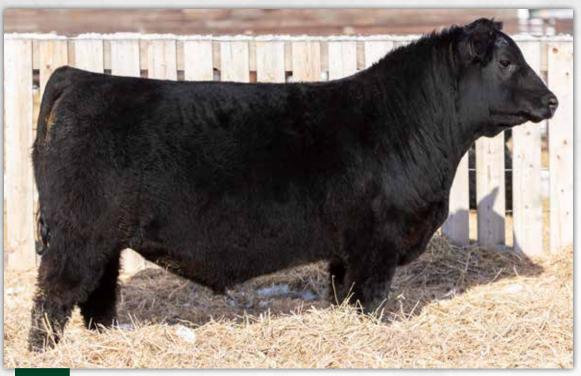

# BROOKING NEXT GENERATION 1038

## Ref BROOKING Next Generation 1038 2214748 - JSTN 38J -January 16 2021

COLEMAN CHARLO 0256 S A V BLACKCAP MAY 4136

S A F 598 BANDO 5175 S A V MADAME PRIDE 8264

HF KODIAK 5R

TLA BEAUTY 5R S A V FINAL ANSWER 0035

S A V PRESIDENT 6847 S A V AMERICA 8018 S A V MADAME PRIDE 0075

SOO LINE MOTIVE 9016 SOO LINE ROSE 1019

E A ROSE 918

E A ROSE 738 897 1399 +1.5 +73 +125 +21 +1.0 +3.0

Brooking Next Generation 1038 was the top selling bull in our 2022 bull sale at \$85,000 to Voss Angus, IA. He is a well made bull that is square hipped, possessing extra muscle shape, an attractive and smooth front end, with an ideal Angus head. With his initial calf crop on the ground he is proving to be a low birth weight SAV America son while still boasting a top 10% for weaning and yearling and top 2% for RE. His dam, Soo Line Rose 1019, is an iconic figure in the Angus breed and is highly regarded by many esteemed breeders. She has produced several notable maternal brothers to Brooking Next Generation 1038, including National, Revival, Renovation 9327, Major, Real Estate, and others. This impressive lineup of maternal brothers further demonstrates the genetic excellence and consistency of the Rose cow family.