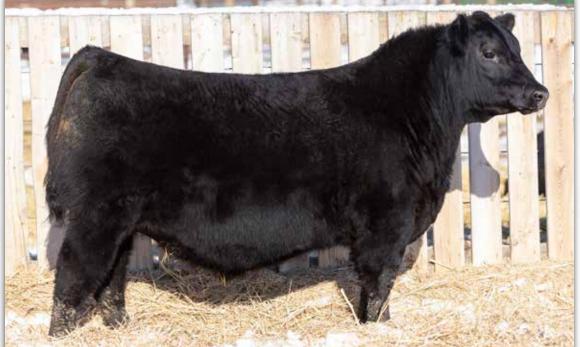

## GENERATION 1038 SO

BROOKING Next Generation 3013 2322517 - JSTN 13L - January 04 2023

S A V AMERICA 8018 BROOKING NEXT GENERATION 1038 SOO LINE ROSE 1019

**BROOKING BANK NOTE 4040 BROOKING BEAUTY 7051** 

+2.9 +72 +124 +23 -5.0 +3.0 905 1488

TERRLENE BEAUTY 35F

E A ROSE 918

S A V PRESIDENT 6847 S A V MADAME PRIDE 0075 SOO LINE MOTIVE 9016

**CONNEALY EARNAN 076E** 

E A ROSE 918 RR 7407 RAINMAKER 2154

Allow me to introduce Lot 1, Brooking Next Generation 3013. This bull has been an early favorite. He possesses an impressive amount of hip, shape, volume, mass, power, and showcases the ideal Angus head. From the moment he was born, he has stood out as an exceptional individual. Brooking Next Generation 3013 closely resembles his sire, the renowned Brooking Next Generation 1038, who was sold for an impressive \$85,000 to Voss Angus in Iowa. In addition to his sire's influence, his dam, Brooking Beauty 7051, is what we consider the ideal Angus cow. She is big-bodied, has an awesome udder, excellent feet, a beautiful Angus head, and is highly productive. She holds elite status within the Canadian Angus Association, boasting a weaning ratio of 106 on 5 calves. We are using a maternal brother, Brooking Frontline 2002, who was a top seller last year, that has some ultra exciting calves on the ground. Furthermore, the grandam of Lot 1 is the iconic TLA Beauty 6R, the matriarch of the esteemed Beauty cow family. With such a strong pedigree and outstanding physical traits, Brooking Next Generation 3013 has a bright future ahead. He embodies the potential for genetic advancement and is sure to make a significant impact.