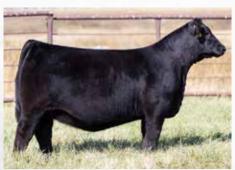

# BROOKING FREEDOM 1031

## BROOKING Freedom 1031 2215309 - JSTN 31J - January 15 2021

S A V PRESIDENT 6847 S A V AMERICA 8018 S A V MADAME PRIDE 0075

**BROOKING BANK NOTE 4040 BROOKING BEAUTY 6051** 

SOO LINE BEAUTY 1027

S A V 004 DENSITY 4336 SOO LINE BEAUTY 9041 902 1535 +5.7 +94 +155 +22 -6.0 +0.0

COLEMAN CHARLO 0256 S A V BLACKCAP MAY 4136

A F 598 BANDO 5175 S A V MADAME PRIDE 8264 CONNEALY EARNAN 076E

Brooking Feeedom 0031 was a feature and top selling bull in our 2021 bull sale to Rusylvia, Shologan and JK Bar Ranch. He is a powerfully constructed bull with a huge sweeping rib cage, huge rear end and yet still smooth from end to end. He is a maternal brother to the \$94,500 Brooking Emerald 9179. His dam Brooking Beauty 6051 epitomizes the ideal Angus female, characterized by extreme quality and impressive production. She is extremely angular, awesome uddered, great footed with a beautiful head. At our 10th anniversary female sale 5 daughters were sold for \$100,000 (1/2 interest), \$75,000 (1/2 interest), \$50,000, \$40,000, and \$25,000.