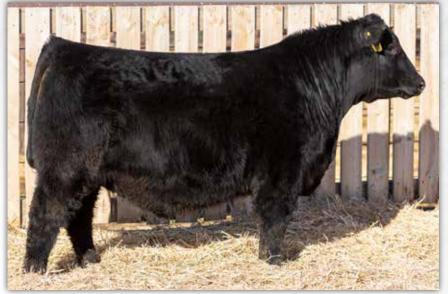

## Ref BROOKING Next Generation 1038 2214748 - JSTN 38J -January 16 2021

COLEMAN CHARLO 0256 S A V BLACKCAP MAY 4136

S A F 598 BANDO 5175 S A V MADAME PRIDE 8264

HF KODIAK 5R

TLA BEAUTY 5R S A V FINAL ANSWER 0035

S A V PRESIDENT 6847 S A V AMERICA 8018 S A V MADAME PRIDE 0075

SOO LINE MOTIVE 9016 SOO LINE ROSE 1019

E A ROSE 918

E A ROSE 738 897 1399 +1.5 +73 +125 +21 +1.0 +3.0

Brooking Next Generation 1038 was the top selling bull in our 2022 bull sale at \$85,000 to Voss Angus, IA. He is a well made bull that is square hipped, possessing extra muscle shape, an attractive and smooth front end, with an ideal Angus head. With his initial calf crop on the ground he is proving to be a low birth weight SAV America son while still boasting a top 10% for weaning and yearling and top 2% for RE. His dam, Soo Line Rose 1019, is an iconic figure in the Angus breed and is highly regarded by many esteemed breeders. She has produced several notable maternal brothers to Brooking Next Generation 1038, including National, Revival, Renovation 9327, Major, Real Estate, and others. This impressive lineup of maternal brothers further demonstrates the genetic excellence and consistency of the Rose cow family.