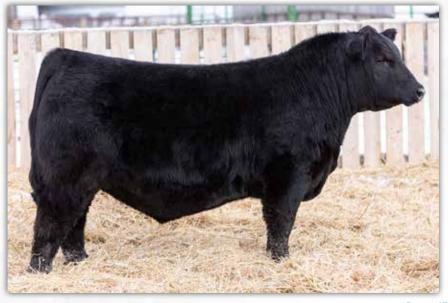

# BROONEXT GENERATION 1038 SONS ULLS

BROOKING Next Generation 3015 2322592 - JSTN 15L -January 05 2023

S A V AMERICA 8018 BROOKING NEXT GENERATION 1038 SOO LINE ROSE 1019

S A V PRESIDENT 6847 S A V MADAME PRIDE 0075 SOO LINE MOTIVE 9016 E A ROSE 918

A favorite herdsire prospect of the entire offering, this impressive individual embodies a combination of quality and balance. One cannot help but admire his strong head, character, masculinity, his muscular hip and smooth movement. His dam, Brooking Rosilla 6038, exemplifies the ideal cow for us. With her moderate frame, excellent udder, great feet, gentle temperament, and overall look, she sets a high standard. Moreover, her remarkable productivity has earned her premier status with the CAA, further reinforcing her quality. Maternal sisters have sold to Bar-E-L Angus, Golden Oak, Compass and Bohrson's as well as two daughters retained in the herd.