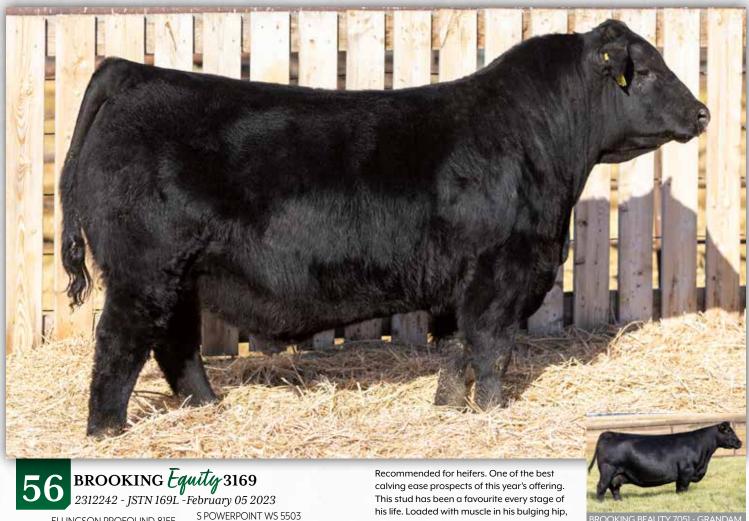

#### ELLINGSON EQUITY SONS

ELLINGSON PROFOUND 8155 ELLINGSON EQUITY EA BLACKCAP 7110

S A V RENOVATION 6822 BROOKING BEAUTY 0024

**BROOKING BEAUTY 7051** 

S A V RENOWN 3439 S A V MADAME PRIDE 0151 **BROOKING BANK NOTE 4040** TLA BEAUTY 6R

+70 +122 +28 +4.0 +5.0

EA ROSETTA 6157 KOUPAL JUNEAU 797 EA BLACKCAP 1159

his life. Loaded with muscle in his bulging hip, big top and forearm. He looks like a herdsire

should. Sired by, Ellingson Equity, our \$40,000 selection from Ellingson Angus owned with Lewis Farms. Equity is a fault-free individual who is a calving ease bull with excellent feet and an outstanding cow family behind him. The dam of Brooking Equity 3169 is an awesome cow. Brooking Beauty 0024 is massive in her rib and body shape, very nice udder, good feet and obviously productive. The grandam, Brooking Beauty 7051, is a donor at Brooking. She is big bodied, great uddered, strong footed and is the dam to herdsires including lot 1 in this sale and Brooking Frontline 2002 at Schwan's and Gehl's. Really interesting all-around bull here.