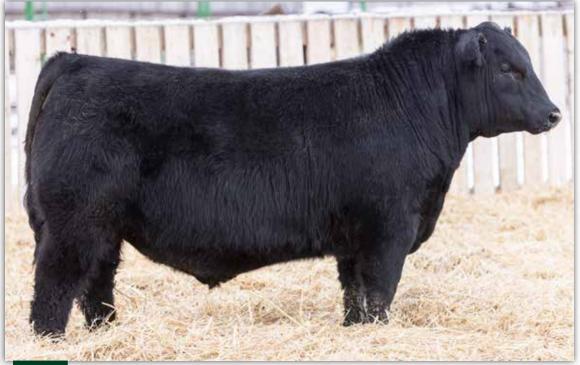

# BROOEMERALD 9179 FULL BROTHERS ULLS

BROOKING *Emerald* 3054 2322583 - JSTN 54L -January 12 2023

W Adj.WW Adj.YW BW WW YW Milk CE MCE

86 | 859 | 1371 | +4.2 | +67 | +121 | +28 | -3.0 | +

BROOKING Emerald 3180 2322584 - JSTN 180L -February 09 2023

 BW
 Adj.WW
 Adj.YW
 BW
 WW
 YW
 Milk
 CE
 MCE

 88
 782
 1419
 +4.2
 +67
 +121
 +28
 -3.0
 +3.5

S A V RENOVATION 6822 BROOKING EMERALD 9179 BROOKING BEAUTY 6051

S A V HARVESTOR 0338 BROOKING BEAUTY 333 TLA BEAUTY 6R S A V RENOWN 3439 S A V MADAME PRIDE 0151 BROOKING BANK NOTE 4040 SOO LINE BEAUTY 1027

S A V HERITAGE 6295 S A V EMBLYNETTE 7749 RR 7407 RAINMAKER 2154 TERRLENE BEAUTY 35F LOTS 9-10: These two flush mate brothers possess an impressive pedigree, boasting royal lineage. Their high-end quality structure is truly exceptional and leaves little room for criticism. They exhibit desirable traits such as length, cleanliness, and attractiveness in their front end, while also showcasing a long-bodied build and wide hip. Their athleticism on the move is remarkable, complemented by their excellent feet. Notably, one of their flush mate sisters created quite a buzz last fall, as she became one of the most talked about and adored angus heifer calves to show and sell in Canada across all breeds. She fetched an impressive price of \$80,000 and was acquired by Duff Power Plus, OK and Lindskov's LT Ranch, SD. Additionally, she earned the prestigious title of Senior Heifer Calf Champion at Agribition. The dam, Brooking Beauty 333, holds the esteemed position of being our number one income cow and