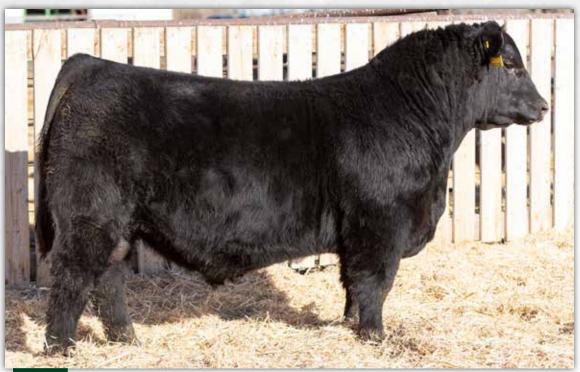

## BROOKING Freedom 1031 2215309 - JSTN 31J - January 15 2021

S A V PRESIDENT 6847 S A V AMERICA 8018 S A V MADAME PRIDE 0075

**BROOKING BANK NOTE 4040 BROOKING BEAUTY 6051** 

SOO LINE BEAUTY 1027

S A V 004 DENSITY 4336 SOO LINE BEAUTY 9041 902 1535 +5.7 +94 +155 +22 -6.0 +0.0

COLEMAN CHARLO 0256 S A V BLACKCAP MAY 4136

A F 598 BANDO 5175 S A V MADAME PRIDE 8264 CONNEALY EARNAN 076E

Brooking Feeedom 0031 was a feature and top selling bull in our 2021 bull sale to Rusylvia, Shologan and JK Bar Ranch. He is a powerfully constructed bull with a huge sweeping rib cage, huge rear end and yet still smooth from end to end. He is a maternal brother to the \$94,500 Brooking Emerald 9179. His dam Brooking Beauty 6051 epitomizes the ideal Angus female, characterized by extreme quality and impressive production. She is extremely angular, awesome uddered, great footed with a beautiful head. At our 10th anniversary female sale 5 daughters were sold for \$100,000 (1/2 interest), \$75,000 (1/2 interest), \$50,000, \$40,000, and \$25,000.