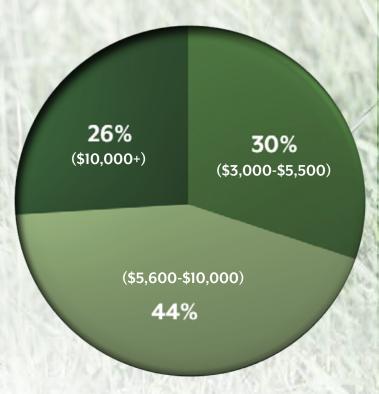

## Affordability

**BROOKING BULLS ARE AFFORDABLE!**:

74% of bulls sold in 2022 were between \$3,000-\$10,000

Welcome to our family's 12th annual Bull Sale at our ranch just west of Radville. It's hard to believe how quickly time flies by. It feels like just yesterday we were having our very first sale. Back then, Kordell was only a year old, and now he's a big help on the farm. Our three children are always involved, which makes things quite entertaining around here.