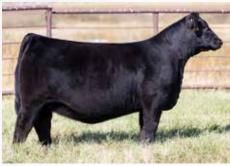

# BROOKING NEXT GENERATION 1038

## Ref BROOKING Next Generation 1038 2214748 - JSTN 38J -January 16 2021

COLEMAN CHARLO 0256 S A V BLACKCAP MAY 4136

S A F 598 BANDO 5175 S A V MADAME PRIDE 8264

HF KODIAK 5R

TLA BEAUTY 5R S A V FINAL ANSWER 0035

S A V PRESIDENT 6847 S A V AMERICA 8018 S A V MADAME PRIDE 0075

SOO LINE MOTIVE 9016 SOO LINE ROSE 1019

E A ROSE 918

E A ROSE 738 897 1399 +1.5 +73 +125 +21 +1.0 +3.0

Brooking Next Generation 1038 was the top selling bull in our 2022 bull sale at \$85,000 to Voss Angus, IA. He is a well made bull that is square hipped, possessing extra muscle shape, an attractive and smooth front end, with an ideal Angus head. With his initial calf crop on the ground he is proving to be a low birth weight SAV America son while still boasting a top 10% for weaning and yearling and top 2% for RE. His dam, Soo Line Rose 1019, is an iconic figure in the Angus breed and is highly regarded by many esteemed breeders. She has produced several notable maternal brothers to Brooking Next Generation 1038, including National, Revival, Renovation 9327, Major, Real Estate, and others. This impressive lineup of maternal brothers further demonstrates the genetic excellence and consistency of the Rose cow family.