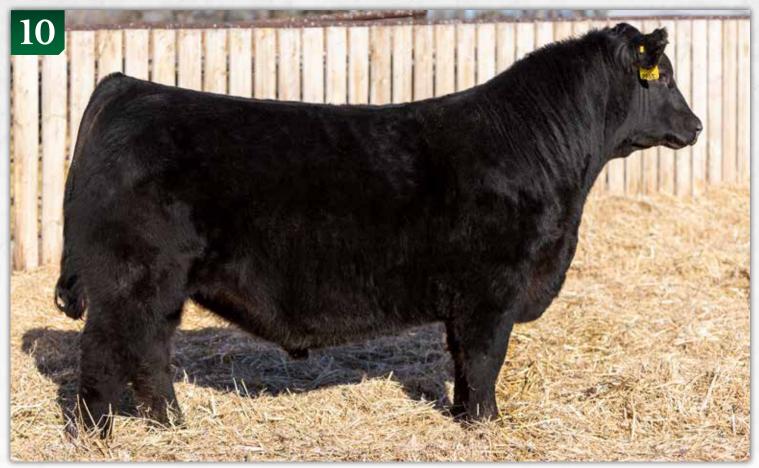

# BROOKING NEXT GENERATION 1038

## Ref BROOKING Next Generation 1038 2214748 - JSTN 38J -January 16 2021

COLEMAN CHARLO 0256 S A V BLACKCAP MAY 4136

S A F 598 BANDO 5175 S A V MADAME PRIDE 8264

HF KODIAK 5R

TLA BEAUTY 5R S A V FINAL ANSWER 0035

S A V PRESIDENT 6847 S A V AMERICA 8018 S A V MADAME PRIDE 0075

SOO LINE MOTIVE 9016 SOO LINE ROSE 1019

E A ROSE 918

E A ROSE 738 897 1399 +1.5 +73 +125 +21 +1.0 +3.0

Brooking Next Generation 1038 was the top selling bull in our 2022 bull sale at \$85,000 to Voss Angus, IA. He is a well made bull that is square hipped, possessing extra muscle shape, an attractive and smooth front end, with an ideal Angus head. With his initial calf crop on the ground he is proving to be a low birth weight SAV America son while still boasting a top 10% for weaning and yearling and top 2% for RE. His dam, Soo Line Rose 1019, is an iconic figure in the Angus breed and is highly regarded by many esteemed breeders. She has produced several notable maternal brothers to Brooking Next Generation 1038, including National, Revival, Renovation 9327, Major, Real Estate, and others. This impressive lineup of maternal brothers further demonstrates the genetic excellence and consistency of the Rose cow family.