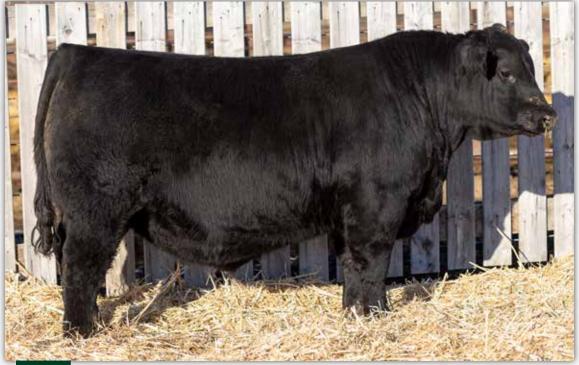

## GENERATION 1038 SO

BROOKING Next Generation 3013 2322517 - JSTN 13L - January 04 2023

S A V AMERICA 8018 BROOKING NEXT GENERATION 1038 SOO LINE ROSE 1019

**BROOKING BANK NOTE 4040 BROOKING BEAUTY 7051** 

+2.9 +72 +124 +23 -5.0 +3.0 905 1488

TERRLENE BEAUTY 35F

E A ROSE 918

S A V PRESIDENT 6847 S A V MADAME PRIDE 0075 SOO LINE MOTIVE 9016

**CONNEALY EARNAN 076E** 

E A ROSE 918 RR 7407 RAINMAKER 2154

Allow me to introduce Lot 1, Brooking Next Generation 3013. This bull has been an early favorite. He possesses an impressive amount of hip, shape, volume, mass, power, and showcases the ideal Angus head. From the moment he was born, he has stood out as an exceptional individual. Brooking Next Generation 3013 closely resembles his sire, the renowned Brooking Next Generation 1038, who was sold for an impressive \$85,000 to Voss Angus in Iowa. In addition to his sire's influence, his dam, Brooking Beauty 7051, is what we consider the ideal Angus cow. She is big-bodied, has an awesome udder, excellent feet, a beautiful Angus head, and is highly productive. She holds elite status within the Canadian Angus Association, boasting a weaning ratio of 106 on 5 calves. We are using a maternal brother, Brooking Frontline 2002, who was a top seller last year, that has some ultra exciting calves on the ground. Furthermore, the grandam of Lot 1 is the iconic TLA Beauty 6R, the matriarch of the esteemed Beauty cow family. With such a strong pedigree and outstanding physical traits, Brooking Next Generation 3013 has a bright future ahead. He embodies the potential for genetic advancement and is sure to make a significant impact.

**Brooking Beauty 7051** - Dam

**Brooking Frontline 2002** Maternal Brother

**Brooking Dream Walker 1068** Maternal Brother