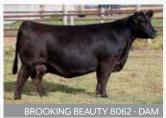

Introducing a remarkable cow power bull. The kind to sire market-topping steers and heifers for the replacement pen. This bull is a true embodiment of style, body, thick hair, and a big square hip. He is a natural  $\,$ calf out of the renowned donor, Brooking Beauty 8062, whose progeny have consistently excelled in various programs. In fact, her offspring were the high selling bulls in three different bull sales last year, solidifying her reputation as a top-notch producer. In our own program, we utilized a son of Brooking Beauty 8062 last year, and he surpassed all expectations by achieving the heaviest weaning weight in the history of Brooking. It is worth noting that Brooking Emerald 3183 not only comes from great cow families, but he also traces back to some exceptional cows multiple times, further enhancing his genetic potential

25 BROOKING Emerald 3183 2312255 - JSTN 183L - February 10 2023

BW | Adj.WW | Adj.YW | BW | WW | YW | Milk | CE | MCE | 92 | 744 | 1368 | +6.4 | +70 | +124 | +23 | -7.5 | +2.0

S A V RENOVATION 6822 BROOKING EMERALD 9179 BROOKING BEAUTY 6051

BROOKING BANK NOTE 4040 BROOKING BEAUTY 8062 BROOKING BEAUTY 333 S A V RENOWN 3439 S A V MADAME PRIDE 0151 BROOKING BANK NOTE 4040 SOO LINE BEAUTY 1027

CONNEALY EARNAN 076E E A ROSE 918 S A V HARVESTOR 0338 TLA BEAUTY 6R