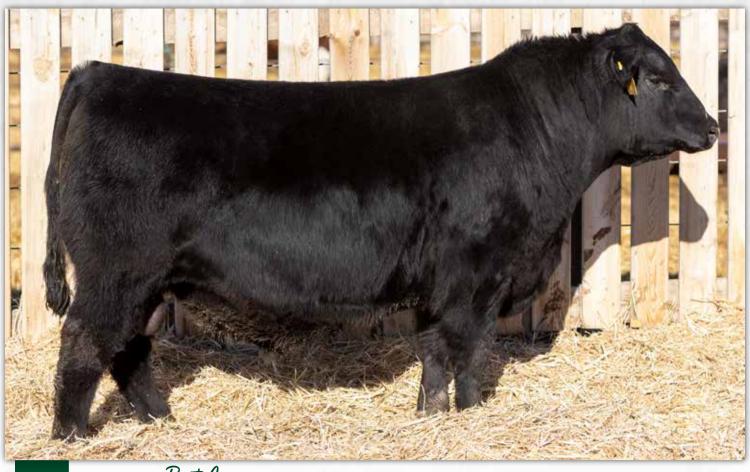

# BROOKING FREEDOM 1031

## BROOKING Freedom 1031 2215309 - JSTN 31J - January 15 2021

S A V PRESIDENT 6847 S A V AMERICA 8018 S A V MADAME PRIDE 0075

**BROOKING BANK NOTE 4040 BROOKING BEAUTY 6051** 

SOO LINE BEAUTY 1027

S A V 004 DENSITY 4336 SOO LINE BEAUTY 9041 902 1535 +5.7 +94 +155 +22 -6.0 +0.0

COLEMAN CHARLO 0256 S A V BLACKCAP MAY 4136

A F 598 BANDO 5175 S A V MADAME PRIDE 8264 CONNEALY EARNAN 076E

Brooking Feeedom 0031 was a feature and top selling bull in our 2021 bull sale to Rusylvia, Shologan and JK Bar Ranch. He is a powerfully constructed bull with a huge sweeping rib cage, huge rear end and yet still smooth from end to end. He is a maternal brother to the \$94,500 Brooking Emerald 9179. His dam Brooking Beauty 6051 epitomizes the ideal Angus female, characterized by extreme quality and impressive production. She is extremely angular, awesome uddered, great footed with a beautiful head. At our 10th anniversary female sale 5 daughters were sold for \$100,000 (1/2 interest), \$75,000 (1/2 interest), \$50,000, \$40,000, and \$25,000.