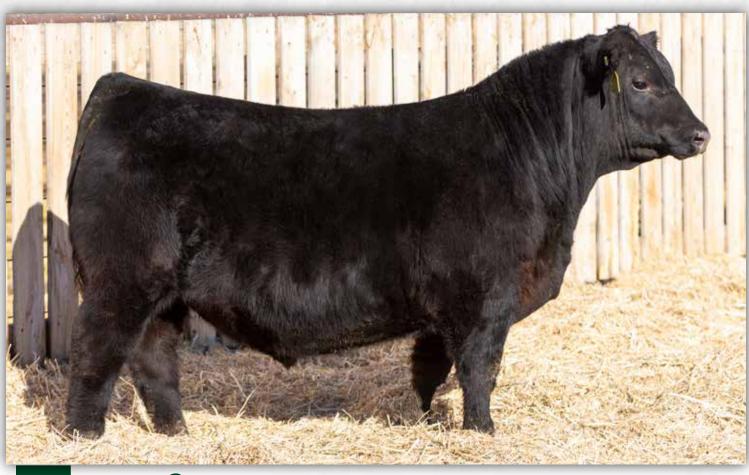

# BROONEXT GENERATION 1038 SONS ULLS

BROOKING Next Generation 3015 2322592 - JSTN 15L -January 05 2023

S A V AMERICA 8018 BROOKING NEXT GENERATION 1038 SOO LINE ROSE 1019

S A V PRESIDENT 6847 S A V MADAME PRIDE 0075 SOO LINE MOTIVE 9016 E A ROSE 918

BROOKING BANK NOTE 4040
BROOKING ROSILLA 6038
BROOKING ROSILLA 4032

CONNEALY EARNAN 076E E A ROSE 918 SOO LINE MOTIVE 9016 BROOKING ROSILLA 225

BROOKING ROSILLA 4032

BROOKING ROSILLA 225
WW YW Milk CE MCE
71 +121 +22 -2.0 +2.0

A favorite herdsire prospect of the entire offering, this impressive individual embodies a combination of quality and balance. One cannot help but admire his strong head, character, masculinity, his muscular hip and smooth movement. His dam, Brooking Rosilla 6038, exemplifies the ideal cow for us. With her moderate frame, excellent udder, great feet, gentle temperament, and overall look, she sets a high standard. Moreover, her remarkable productivity has earned her premier status with the CAA, further reinforcing her quality. Maternal sisters have sold to Bar-E-L Angus, Golden Oak, Compass and Bohrson's as well as two daughters retained in the herd.