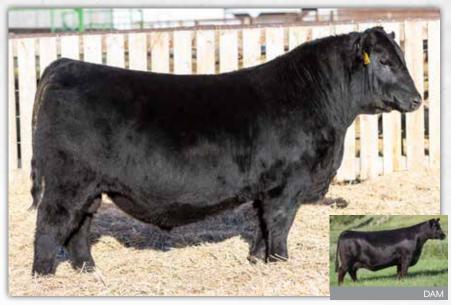

## S A V RENOVATION 6822 BUT I S

SAV Renovation 6822 has earned his way to become one of the most popular and dominant sires in the breed worldwide. He is rare as his legacy is not only limited as a sire-ofsires, he is also a maternal sire. There hasn't been an Angus bull in recent times to have sired as many incredible sons that in turn are making an impact on their own. His progeny has an abundance of muscle, body shape, depth of rib with traditional Angus type. His daughters in production are a dream and are exactly what we want. They are easy-fleshing, deep end-to-end and have ideal milk flow with beautiful udders. This comes as no surprise considering the Madame Pride cow family behind him. His dam is an ideal Angus female. She is moderate framed, stout, wedge shaped, angular fronted and has an absolute perfect udder. The magnificent grandam is the famous SAV Madame Pride 0075 generating \$5.4 million in revenue. He is a breed impacting sire that we will heavily build our program with.

Ref SAV Renovation 6822
1963240 - IMP 6822D - January 28 2016

+3.0 +66 +122 +19 +3.0 +3.0

RITO 707 OF IDEAL 3407 7075 S A V RENOWN 3439 S A V BLACKCAP MAY 41361

S A V 004 DENSITY 4336 S A V MADAME PRIDE0151 S A V MADAME PRIDE 0075 R R RITO 707 IDEAL 3407 OF 1418 076 S A V 8180 TRAVELER 004 S A V MAY 2397 S A V 8180 TRAVELER 004 S A V MAY 7238 S A F 598 BANDO 5175 S A V MADAME PRIDE 8264