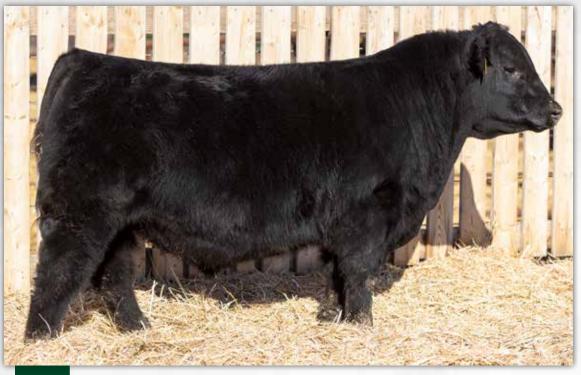

# BROOEMERALD 9179 FULL BROTHERS UILLS

16 BROOKING Emerald 3198 2351328 - JSTN 198L - February 16 2023

i WW Adi YW BW WW YW Milk CF MCF

BW Adj.WW Adj.YW BW WW YW Milk CE MCE 92 801 1321 +4.0 +72 +126 +27 -1.0 +5.0

17 BROOKING Emerald 3200 2351115 - JSTN 200L - February 18 2023

BW Adj.WW Adj.YW BW WW YW Milk CE MCE 82 818 1421 +4.0 +72 +126 +27 -1.0 +5.0

S A V RENOVATION 6822 BROOKING EMERALD 9179 BROOKING BEAUTY 6051

BAR-E-L NATURAL LAW 52Y BROOKING BEAUTY 8187 BROOKING BEAUTY 333 S A V RENOWN 3439 S A V MADAME PRIDE 0151 BROOKING BANK NOTE 4040 SOO LINE BEAUTY 1027

S A V BISMARCK 5682 BAR-E-L MAGNOLIA 143K S A V HARVESTOR 0338 TLA BEAUTY 6R LOTS 16-17: A pair of exceptional ET brothers will undoubtedly be a highlight of this offering. These two herd bulls epitomize the type and quality that has made Emerald one of the most sought-after sires in the entire breed. Their rib shape, width, mass, hoof quality, and attractive design are unmatched. They truly embody the definition of excellence. When you have elite cow families stacked for generations on both sides of the pedigree, you can be confident in their breeding potential. The dam of these bulls was the top seller last fall in our female sale, fetching a remarkable \$80,000 for a 1/2 interest, and she now resides at KT Ranches. She possesses an incredibly massive rib shape, a world-class ideal udder, a long front end, and is widely regarded as one of the absolute best daughters of Natural Law in existence. Furthermore, the grandam, Brooking Beauty 333, is a true production powerhouse, known for her exceptional progeny and significant contributions to the breed. These two were raised at a cooperative herd without creep and weaned late. They have done impressively well.