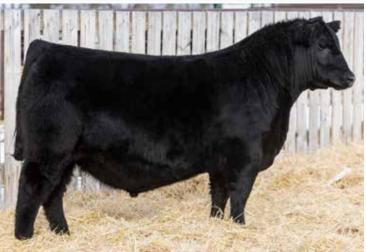

#### COVEY HILL UNBELIEVABLE 4J

#### Ref COVEY HILL Unbelievable 41 2216168 - COV 4J -January 02 2021

COLEMAN CHARLO 0256 COLEMAN BRAVO 6313 COLEMAN DONNA 714

HA PRIME CUT 4493 U2 ROSEBUD IF

U-2 ROSEBUD 157C

O C C PAXTON 730P BOHI ABIGALE 6014 CONNEALY ONWARD COLEMAN DONNA 386

VERMILION SIRLOIN HA MISS BLACKCAP 9127 HF SYNDICATE 213Z U2 ROSEBUD 381Z

881 1463 +3.5 +63 +112 +24 +10.0 +17.0

Covey Hill Unbelievable 4] or aka "Manny" around here at Brooking. He was the \$50,000 high selling bull at Ranch Covey Hill's bull sale. He is a good looking bull who is deep bodied, deep hipped, easy fleshing, smooth shouldered and extremely docile. His dam was the high selling bred heifer at the famous U2 dispersal sale. The grandam is the \$70,000 U2 Rosebud 157C owned by SSS Cattle Co and Shawn Wilson. This in turn makes Covey Hill Unbelievably similarly bred to the \$290,000 U2 Shameless. At Brooking we have an unwavering commitment of stacking great cow families into our breeding program and Unbelievable definitely adds to that philosophy.