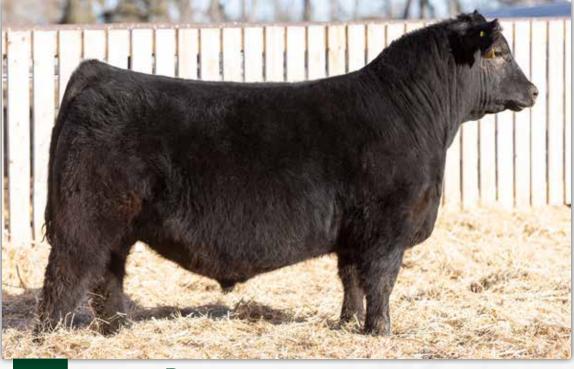

# BROOKING NEXT GENERATION 1038

## Ref BROOKING Next Generation 1038 2214748 - JSTN 38J -January 16 2021

COLEMAN CHARLO 0256 S A V BLACKCAP MAY 4136

S A F 598 BANDO 5175 S A V MADAME PRIDE 8264

HF KODIAK 5R

TLA BEAUTY 5R S A V FINAL ANSWER 0035

S A V PRESIDENT 6847 S A V AMERICA 8018 S A V MADAME PRIDE 0075

SOO LINE MOTIVE 9016 SOO LINE ROSE 1019

E A ROSE 918

E A ROSE 738 897 1399 +1.5 +73 +125 +21 +1.0 +3.0

Brooking Next Generation 1038 was the top selling bull in our 2022 bull sale at \$85,000 to Voss Angus, IA. He is a well made bull that is square hipped, possessing extra muscle shape, an attractive and smooth front end, with an ideal Angus head. With his initial calf crop on the ground he is proving to be a low birth weight SAV America son while still boasting a top 10% for weaning and yearling and top 2% for RE. His dam, Soo Line Rose 1019, is an iconic figure in the Angus breed and is highly regarded by many esteemed breeders. She has produced several notable maternal brothers to Brooking Next Generation 1038, including National, Revival, Renovation 9327, Major, Real Estate, and others. This impressive lineup of maternal brothers further demonstrates the genetic excellence and consistency of the Rose cow family.